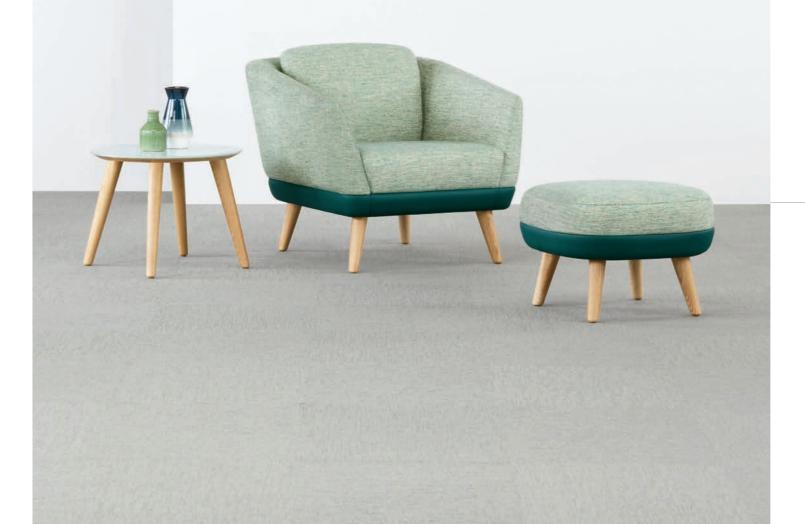

## Captivating, CONTEMPORARY, COMFORTABLE - Hado is

everything lounge furniture should be. The collection is defined by a welcoming curvilinear form with tapered wood legs that lend an organic aesthetic. Lounge chairs, love seats and sofa models all feature ample cushions and a softly arched back that offer lasting support for exceptional seated comfort.

## Hado Lounge

| Models       | Features                                                                                                                                                                                             | Dimensions                                |
|--------------|------------------------------------------------------------------------------------------------------------------------------------------------------------------------------------------------------|-------------------------------------------|
| Lounge Chair | Wood Legs Available in all Standard and Custom Finishes on Ash<br>Upholstered Platform Base Allows for Expanded Two-Tone<br>Upholstery Capabilities<br>Lounge Chair Features 350 lb. Weight Capacity | Lounge Chair<br>33" W x 34.5" D x 29.5" H |
|              |                                                                                                                                                                                                      | Love Seat<br>53" W x 34.5" D x 29.5" H    |
|              | Love Seat and Sofa Feature 700 lb. Weight Capacity<br>Optional Power Units Available                                                                                                                 | Sofa<br>80" W x 34.5" D x 29.5" H         |
| Love Seat    |                                                                                                                                                                                                      |                                           |
|              |                                                                                                                                                                                                      |                                           |
| Sofa         |                                                                                                                                                                                                      |                                           |
|              |                                                                                                                                                                                                      |                                           |

Accompanying guest seating, benches and tables also available.

Designed by Qdesign