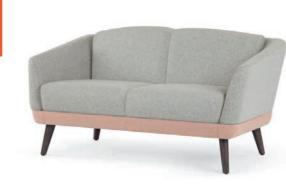

## Captivating, CONTEMPORARY, COMFORTABLE - Hado is

everything lounge furniture should be. The collection is defined by a welcoming curvilinear form with tapered wood legs that lend an organic aesthetic. Lounge chairs, love seats and sofa models all feature ample cushions and a softly arched back that offer lasting support for exceptional seated comfort.

63324

Love seat, slate grey ash wood legs.

63424

Sofa, white oak on ash wood legs.

## Hado Lounge

| Models       | Features                                                                                                                                                                                             | Dimensions                                |
|--------------|------------------------------------------------------------------------------------------------------------------------------------------------------------------------------------------------------|-------------------------------------------|
| Lounge Chair | Wood Legs Available in all Standard and Custom Finishes on Ash<br>Upholstered Platform Base Allows for Expanded Two-Tone<br>Upholstery Capabilities<br>Lounge Chair Features 350 lb. Weight Capacity | Lounge Chair<br>33" W x 34.5" D x 29.5" H |
|              |                                                                                                                                                                                                      | Love Seat<br>53" W x 34.5" D x 29.5" H    |
|              | Love Seat and Sofa Feature 700 lb. Weight Capacity<br>Optional Power Units Available                                                                                                                 | Sofa<br>80" W x 34.5" D x 29.5" H         |
| Love Seat    |                                                                                                                                                                                                      |                                           |
|              |                                                                                                                                                                                                      |                                           |
| Sofa         |                                                                                                                                                                                                      |                                           |
|              |                                                                                                                                                                                                      |                                           |