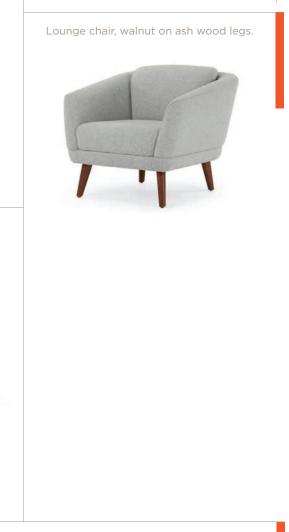

## Hado Lounge

| Models       | Features                                                                                                                                                                                             | Dimensions                                |
|--------------|------------------------------------------------------------------------------------------------------------------------------------------------------------------------------------------------------|-------------------------------------------|
| Lounge Chair | Wood Legs Available in all Standard and Custom Finishes on Ash<br>Upholstered Platform Base Allows for Expanded Two-Tone<br>Upholstery Capabilities<br>Lounge Chair Features 350 lb. Weight Capacity | Lounge Chair<br>33" W x 34.5" D x 29.5" H |
|              |                                                                                                                                                                                                      | Love Seat<br>53" W x 34.5" D x 29.5" H    |
|              | Love Seat and Sofa Feature 700 lb. Weight Capacity<br>Optional Power Units Available                                                                                                                 | Sofa<br>80" W x 34.5" D x 29.5" H         |
| Love Seat    |                                                                                                                                                                                                      |                                           |
|              |                                                                                                                                                                                                      |                                           |
| Sofa         |                                                                                                                                                                                                      |                                           |
|              |                                                                                                                                                                                                      |                                           |