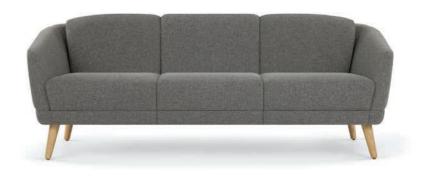

63324

Love seat, slate grey ash wood legs.

63424

Sofa, white oak on ash wood legs.