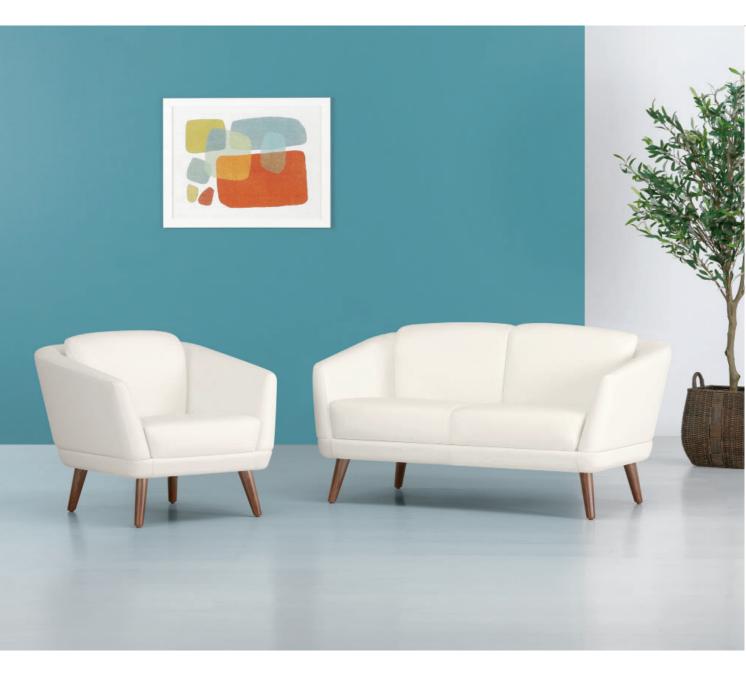

## Captivating, CONTEMPORARY, COMFORTABLE - Hado is

everything lounge furniture should be. The collection is defined by a welcoming curvilinear form with tapered wood legs that lend an organic aesthetic. Lounge chairs, love seats and sofa models all feature ample cushions and a softly arched back that offer lasting support for exceptional seated comfort.

63324

Love seat, slate grey ash wood legs.

63424

Sofa, white oak on ash wood legs.

## Hado Lounge

| Models       | Features                                                                                                                                                                                             | Dimensions                                |
|--------------|------------------------------------------------------------------------------------------------------------------------------------------------------------------------------------------------------|-------------------------------------------|
| Lounge Chair | Wood Legs Available in all Standard and Custom Finishes on Ash<br>Upholstered Platform Base Allows for Expanded Two-Tone<br>Upholstery Capabilities<br>Lounge Chair Features 350 lb. Weight Capacity | Lounge Chair<br>33" W x 34.5" D x 29.5" H |
|              |                                                                                                                                                                                                      | Love Seat<br>53" W x 34.5" D x 29.5" H    |
|              | Love Seat and Sofa Feature 700 lb. Weight Capacity<br>Optional Power Units Available                                                                                                                 | Sofa<br>80" W x 34.5" D x 29.5" H         |
| Love Seat    |                                                                                                                                                                                                      |                                           |
|              |                                                                                                                                                                                                      |                                           |
| Sofa         |                                                                                                                                                                                                      |                                           |
|              |                                                                                                                                                                                                      |                                           |