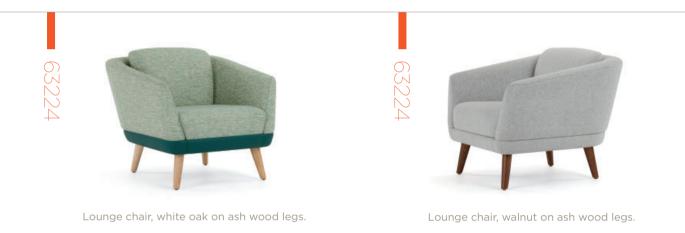

## Hado Lounge

| Models       | Features                                                                                                                                                                                             | Dimensions                                |
|--------------|------------------------------------------------------------------------------------------------------------------------------------------------------------------------------------------------------|-------------------------------------------|
| Lounge Chair | Wood Legs Available in all Standard and Custom Finishes on Ash<br>Upholstered Platform Base Allows for Expanded Two-Tone<br>Upholstery Capabilities<br>Lounge Chair Features 350 lb. Weight Capacity | Lounge Chair<br>33" W x 34.5" D x 29.5" H |
|              |                                                                                                                                                                                                      | Love Seat<br>53" W x 34.5" D x 29.5" H    |
|              | Love Seat and Sofa Feature 700 lb. Weight Capacity<br>Optional Power Units Available                                                                                                                 | Sofa<br>80" W x 34.5" D x 29.5" H         |
| Love Seat    |                                                                                                                                                                                                      |                                           |
|              |                                                                                                                                                                                                      |                                           |
| Sofa         |                                                                                                                                                                                                      |                                           |
|              |                                                                                                                                                                                                      |                                           |