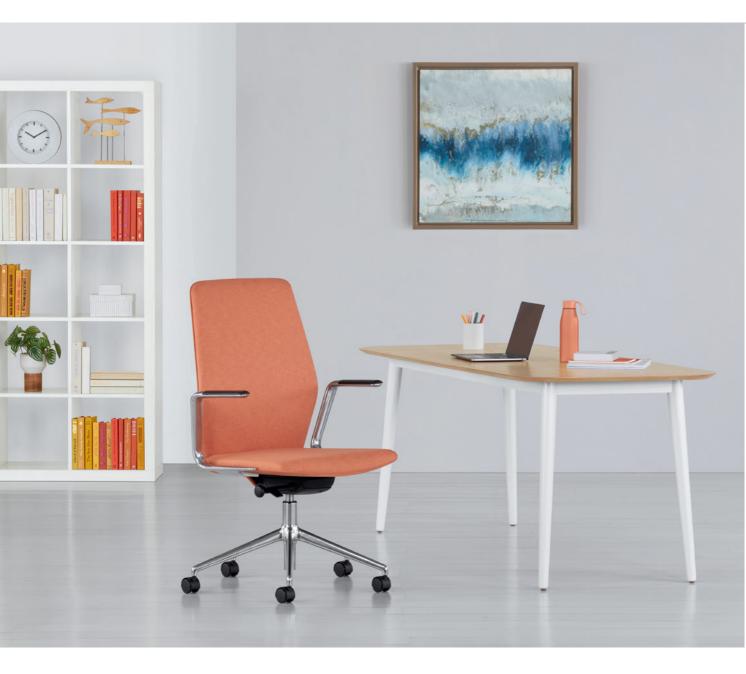

Espo shifts the very concept of **precision-focused design** forward by combining well-defined lines with pillow-like shapes to create a concept that defies expectations. Intuitive controls ensure personalized comfort and support, while a distinctive metal cantilever arm suspended between the back

## Espo

synchro-tilt mechanism, polished aluminum base.

Adjustable t-arms, swivel-tilt with tilt lock mechanism, black nylon base. Cantilever arms, weight-activated synchro-tilt mechanism, polished aluminum base.