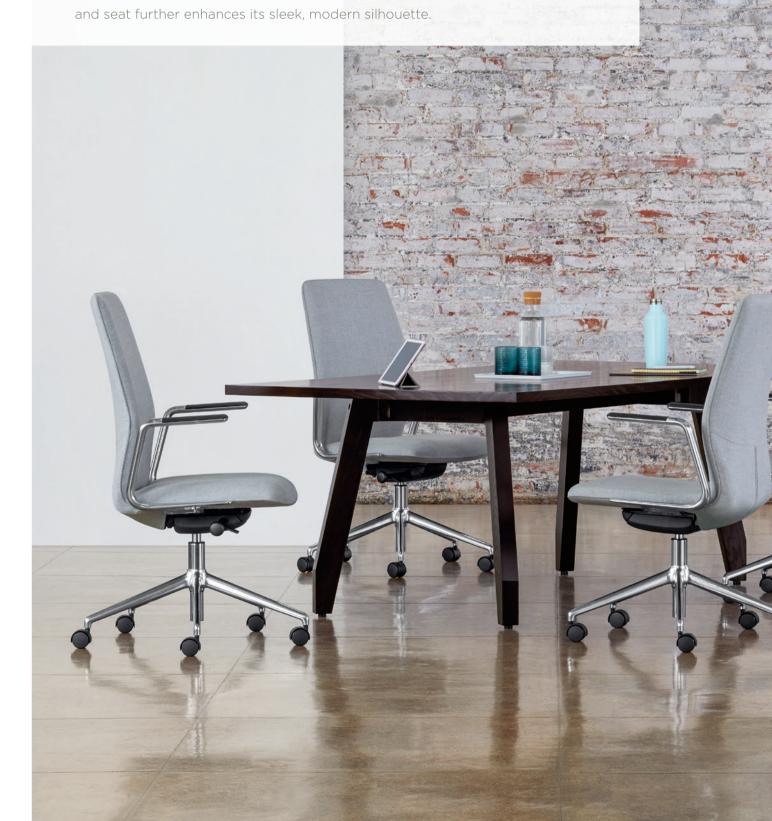

Espo shifts the very concept of **precision-focused design** forward by combining well-defined lines with pillow-like shapes to create a concept that defies expectations. Intuitive controls ensure personalized comfort and support, while a distinctive metal cantilever arm suspended between the back

## Espo

synchro-tilt mechanism, polished aluminum base.

Adjustable t-arms, swivel-tilt with tilt lock mechanism, black nylon base. Cantilever arms, weight-activated synchro-tilt mechanism, polished aluminum base.