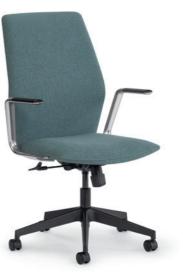

8413

Adjustable t-arms, weight-activated synchro-tilt mechanism, polished aluminum base.

Cantilever arms, swivel-tilt with tilt lock mechanism, black nylon base.

## Espo

synchro-tilt mechanism, polished aluminum base.

Adjustable t-arms, swivel-tilt with tilt lock mechanism, black nylon base. Cantilever arms, weight-activated synchro-tilt mechanism, polished aluminum base.