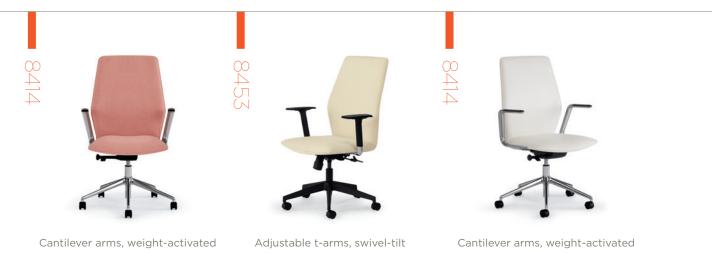

8413

Adjustable t-arms, weight-activated synchro-tilt mechanism, polished aluminum base.

Cantilever arms, swivel-tilt with tilt lock mechanism, black nylon base.

## Espo

synchro-tilt mechanism, polished aluminum base.

Adjustable t-arms, swivel-tilt with tilt lock mechanism, black nylon base. Cantilever arms, weight-activated synchro-tilt mechanism, polished aluminum base.