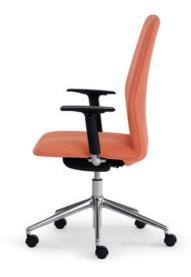

8413

Adjustable t-arms, weight-activated synchro-tilt mechanism, polished aluminum base.

Cantilever arms, swivel-tilt with tilt lock mechanism, black nylon base.

## Espo

synchro-tilt mechanism, polished aluminum base.

Adjustable t-arms, swivel-tilt with tilt lock mechanism, black nylon base. Cantilever arms, weight-activated synchro-tilt mechanism, polished aluminum base.