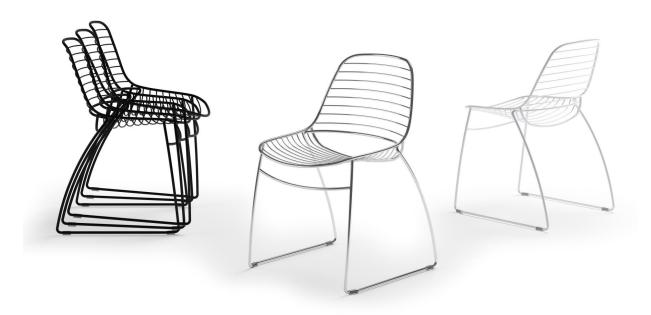

# Eclipse Wired

outdoor stackable seating

great things happen in a chair

### features

- A stackable outdoor chair.
- Epoxy-coated, fiberglass-reinforced polypropylene monocoque with anti-UV treatment.
- Optional upholstered seat.
- 5 year warranty.

Design by Angelo Pinaffo

Angelo Pinaffo was born in Padua in 1966. He studied at the State Institute of Art "Pietro Selvatico" in the Padua & the University of Architecture in Venice (IUAV) in "Architectural Design"