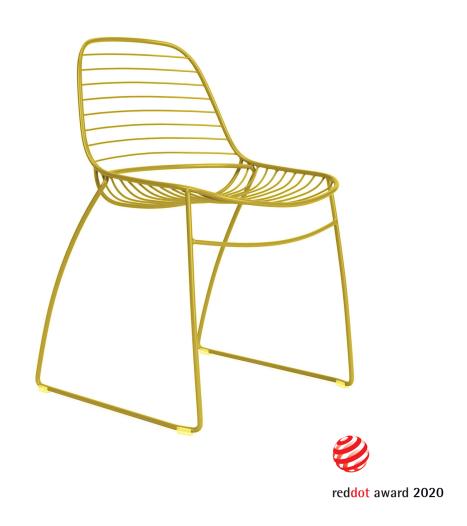

# Eclipse Wired

outdoor stackable seating

great things happen in a chair

### features

- A stackable outdoor chair.
- Epoxy-coated, fiberglass-reinforced polypropylene monocoque with anti-UV treatment.
- Optional upholstered seat.
- 5 year warranty.

Design by Angelo Pinaffo

Angelo Pinaffo was born in Padua in 1966. He studied at the State Institute of Art "Pietro Selvatico" in the Padua & the University of Architecture in Venice (IUAV) in "Architectural Design"