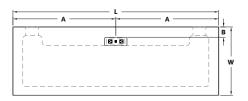

#### ORDERING REQUIREMENTS:

» Model number

» Edge detail

» Wood species

» Metal accent finish

» Wood finish

» Options, as applicable

| VENEER/LAMINATE TOP |                           | MODEL NUMBER |      | ASH VENEER OR<br>LAMINATE WITH<br>EXPOSED EDGE<br>(-EP) | WALNUT VENEER WITH SELF EDGE (-SE) | WALNUT VENEER<br>WITH<br>EXPOSED EDGE<br>(-EP) | WEIGHT |
|---------------------|---------------------------|--------------|------|---------------------------------------------------------|------------------------------------|------------------------------------------------|--------|
|                     | Round Table<br>29" Height |              |      |                                                         |                                    |                                                |        |
|                     | 54" Dia. x 29 H           | 8743-5429-() | 4952 | 4952                                                    | 5498                               | 5498                                           | 102    |
| W L                 | 60" Dia. x 29 H           | 8743-6029-() | 5018 | 5018                                                    | 5571                               | 5571                                           | 125    |
|                     |                           |              |      |                                                         |                                    |                                                |        |
|                     |                           |              |      |                                                         |                                    |                                                |        |
|                     |                           |              |      |                                                         |                                    |                                                |        |
|                     |                           |              |      |                                                         |                                    |                                                |        |
|                     |                           |              |      |                                                         |                                    |                                                |        |
|                     |                           |              |      |                                                         |                                    |                                                |        |
|                     |                           |              |      |                                                         |                                    |                                                |        |
|                     |                           |              |      |                                                         |                                    |                                                |        |
|                     |                           |              |      |                                                         |                                    |                                                |        |
|                     |                           |              |      |                                                         |                                    |                                                |        |
|                     |                           |              |      |                                                         |                                    |                                                |        |
|                     |                           |              |      |                                                         |                                    |                                                |        |
|                     |                           |              |      |                                                         |                                    |                                                |        |
|                     |                           |              |      |                                                         |                                    |                                                |        |
|                     |                           |              |      |                                                         |                                    |                                                |        |
|                     |                           |              |      |                                                         |                                    |                                                |        |
|                     |                           |              |      |                                                         |                                    |                                                |        |
|                     |                           |              |      |                                                         |                                    |                                                |        |
|                     |                           |              |      |                                                         |                                    |                                                |        |