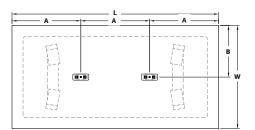

Please note that effective April 15th, 2022, a 9% surcharge will be applied to the net subtotal on all orders.