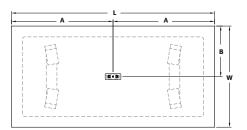

Please note that effective April 15th, 2022, a 9% surcharge will be applied to the net subtotal on all orders.