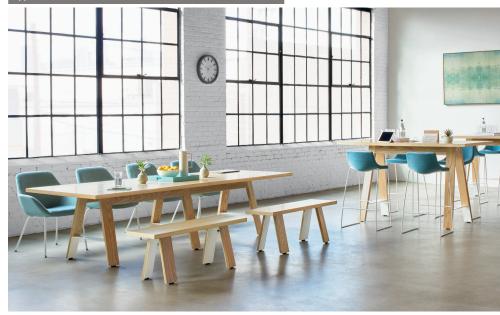

## DELEN MEETING TABLES // DESIGNED BY MADSEN + CONTOIS

Please note that effective April 15th, 2022, a 9% surcharge will be applied to the net subtotal on all orders.

#### TABLE TOP FEATURES/SPECIFICATIONS:

- » Tables manufactured in ash and walnut wood species.
- »  $1^{1}/2$ " top thickness for round and rectangle tables, and  $1^{1}/4$ " for wall-mount and sidebar tables.
- » Plank-style available on sidebar and rectangle tables.
- » Solid wood, veneer and laminate options.
- » Finishes will appear slightly darker on tables specified in solid wood.
- » Veneer available in all standard and custom finishes, with direction running lengthwise on all tables.
- » For custom wood finishes, please add one-time upcharge of \$400 List per color per order.
- » Laminate tops available in all standard laminates, refer to Standard Finish Card.
- » For custom laminates, add \$500 List per color per order. Pre-approval required, please contact client services.
- » Unless specified, laminate wood grain direction will run lengthwise on all rectangle table sizes.
- » Solid wood top standard with matching edge.
- » Table with veneer or laminate top, two edge finish options:
  - Self-edge matched to veneer or laminate top selection.
  - Exposed plywood edge matched to veneer or wood grain laminate top selection only. Solid color laminates, exposed plywood edge will have a clear-coat.
- » Rectangle tables 120" and over require two-piece tops.
- » Custom table top sizes available, contact client services for pricing.
- » Plank-style tables include a <sup>1</sup>/<sub>4</sub>" reveal between planks, finished to match top veneer or solid wood finish color. When ordered in laminate, reveal will match leg finish as standard, unless otherwise specified.
- » Wall-mount and sidebar tables available with or without metal foot rest.
- » Wall-mount units include hardware.
- » Select technology options for top surface placement available on all sizes, please refer to pages 18-20 for options.
- » All dimensions are nominal.

#### BASE FEATURES/SPECIFICATIONS:

- » Two table heights: 29" and 42" (varies with top size).
- » Solid ash wood leg is  $1^{1}/2^{11}$  thick and features integrated metal accent detail.
- » Wall-mount and sidebar table legs are 3<sup>3</sup>/<sub>4</sub>" wide, and placed in a straightforward position.
- » Round and rectangle table legs are  $4^{1}/2^{11}$  wide, and placed at a slight angle.
- » Table tops specified in ash solid wood, ash veneer or wood grain laminate, legs will match as standard, unless otherwise specified.
- » Table tops specified in walnut solid wood, walnut veneer or solid color laminate tops, please specify leg finish on ash.
- » For custom wood finishes, please add one-time upcharge of \$400 List per color per order.
- » Metal accent detail available in all standard and premium finish selections.
- » For premium finish, please refer to individual pages for upcharge and specification code.
- » Tables 120" and over require three bases.
- » Optional metal foot rest will match metal accent detail as standard (including premium finishes), unless otherwise specified.
- » For custom metal finishes, please contact client services for pricing.
- » Bases feature adjustable glides for leveling purposes.
- » Field-assembly required.

#### BENCH FEATURES/SPECIFICATIONS:

- » Bench seats manufactured in ash and walnut wood species.
- $> 1^1/2''$  top thickness.
- » Solid wood, veneer and laminate options.
- » Solid wood option standard with matching edge and features a 1/4" reveal to replicate plank-style design.
- » Bench with veneer or laminate top, two edge finish options:
  - Self-edge matched to veneer or laminate top selection.
  - Exposed plywood edge matched to veneer or wood grain laminate top selection only. Solid color laminates, exposed plywood edge will have a clear-coat.
- » When ordering in laminate, specify laminate manufacturer, color and pattern number.
- » Legs manufactured in solid ash wood and feature metal accent detail on leg interior.
- » Benches specified in ash solid wood, ash veneer or wood grain laminate, legs will match as standard, unless otherwise specified.
- » Benches specified in walnut solid wood, walnut veneer and solid color laminate, please specify leg finish on ash.
- » Metal accent available in all standard and premium finish selections.
- » For custom metal accent finish, please contact client services for pricing.
- » Legs feature adjustable glides for leveling purposes.