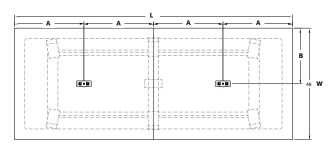

Please note that effective April 15th, 2022, a 9% surcharge will be applied to the net subtotal on all orders.