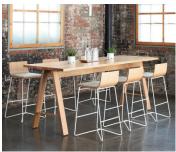

### ORDERING REQUIREMENTS:

» Model number

» Edge detail

» Wood species

» Metal accent finish

» Wood finish

» Options, as applicable

Note: 42" high sidebar tables can only accommodate PB1, PB2 and PB3 power units.

| SOLID WOOD TOP - PLA | NNK STYLE                             | MODEL NUMBER   | SOLID ASH WOOD | SOLID WALNUT WOOD | WEIGHT |
|----------------------|---------------------------------------|----------------|----------------|-------------------|--------|
|                      | Sidebar Table, 24" Wide<br>29" Height |                |                |                   |        |
|                      | 24 W x 60 L x 29 H                    | 8721-246029-SW | 4041           | 5335              | 125    |
|                      | 24 W x 72 L x 29 H                    | 8721-247229-SW | 4329           | 5713              | 139    |
| D                    | 24 W x 84 L x 29 H                    | 8721-248429-SW | 4679           | 6175              | 155    |
|                      | 24 W x 96 L x 29 H                    | 8721-249629-SW | 5092           | 6719              | 173    |
|                      | Sidebar Table, 24" Wide<br>42" Height |                |                |                   |        |
| //\\                 | 24 W x 60 L x 42 H                    | 8721-246042-SW | 5060           | 6678              | 135    |
|                      | 24 W x 72 L x 42 H                    | 8721-247242-SW | 5427           | 7164              | 149    |
|                      | 24 W x 84 L x 42 H                    | 8721-248442-SW | 5858           | 7734              | 165    |
|                      | 24 W x 96 L x 42 H                    | 8721-249642-SW | 6353           | 8386              | 183    |
|                      | Sidebar Table, 30" Wide               |                |                |                   |        |
|                      | 29" Height                            |                |                |                   |        |
|                      |                                       | 8721-306029-SW | 4396           | 6064              | 148    |
|                      | 30 W x 60 L x 29 H                    | 8721-307229-SW | 4775           | 6587              | 167    |
| $\nu \gamma$         | 30 W x 72 L x 29 H                    | 8721-308429-SW | 5191           | 7164              | 187    |
|                      | 30 W x 84 L x 29 H                    | 8721-309629-SW | 5594           | 7719              | 208    |
|                      | 30 W x 96 L x 29 H                    |                |                |                   |        |
|                      | Sidebar Table, 30" Wide<br>42" Height |                |                |                   |        |
| //\                  | 30 W x 60 L x 42 H                    | 8721-306042-SW | 5413           | 7470              | 158    |
|                      | 30 W x 72 L x 42 H                    | 8721-307242-SW | 5874           | 8105              | 177    |
|                      | 30 W x 84 L x 42 H                    | 8721-308442-SW | 6372           | 8793              | 197    |
| •                    | 30 W x 96 L x 42 H                    | 8721-309642-SW | 6855           | 9461              | 218    |
|                      |                                       |                |                |                   |        |
|                      |                                       |                |                |                   |        |
|                      |                                       |                |                |                   |        |
|                      |                                       |                |                |                   |        |
|                      |                                       |                |                |                   |        |
|                      |                                       |                |                |                   |        |
|                      |                                       |                |                |                   |        |
|                      |                                       |                |                |                   |        |
|                      |                                       |                |                |                   |        |
|                      |                                       |                |                |                   |        |
|                      |                                       |                |                |                   |        |
| OPTIONS              |                                       |                |                |                   |        |

#### OPTIONS

| -FR03 | Foot Rest                   | 322 |
|-------|-----------------------------|-----|
| -PF05 | Premium Metal Accent Finish | 176 |
| -NS04 | Non-Skid Glides             | 21  |