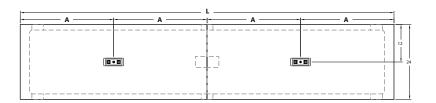

Please note that effective April 15th, 2022, a 9% surcharge will be applied to the net subtotal on all orders.