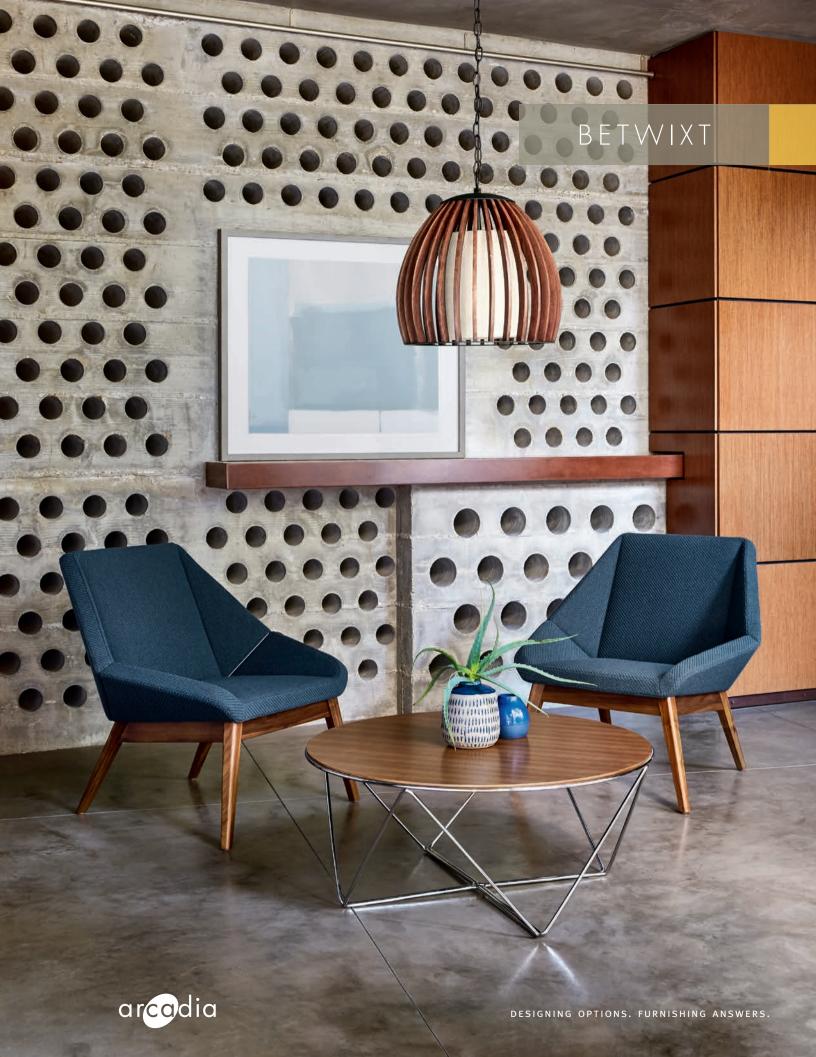

OCCASIONAL TABLES

#2300-3616-PG 36" and #2300-1920-PG 19" Tables with Back-Painted Glass Tops, paired with Scenery Modular Lounge Collection

On The Cover: #2300-3616 36" Table with Veneer Top, shown with #2554 Nios Lounge Chairs

DESIGNED BY DAVID RITCH AND MARK SAFFELL OF 5D STUDIO