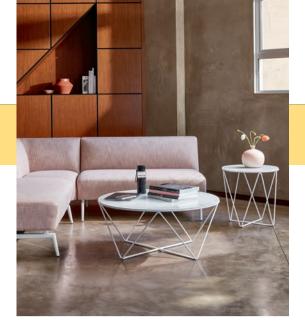

OCCASIONAL TABLES

#2300-3616-PG 36" and #2300-1920-PG 19" Tables with Back-Painted Glass Tops, paired with Scenery Modular Lounge Collection

On The Cover: #2300-3616 36" Table with Veneer Top, shown with #2554 Nios Lounge Chairs

## PRODUCT SPECIFICATIONS

Round tables available in three sizes. Tops offered in Ash or Walnut Corian® and low iron back-painted glass selections also available. veneer as well as laminate, in all standard and custom finishes.

Metal rod base offered in standard and premium finishes.

#2300-1920-PG 19" Round Table Back-Painted Glass Top W 19 x D 19 x H 20

#2300-2916-PG 29" Round Table Back-Painted Glass Top W 29 x D 29 x H 16

36" Round Table Veneer Top W 36 x D 36 x H 16