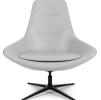

### controls ("the motion-lounge experience")

No swivel.

bases

360 degree Swivel.

ottomans

Rock.

Standard polished 4-leg fixed-height base.

Matte black 4-leg fixed- height base.

3D modeling software and a materials testing cer

Rock & Sway.

Chico.