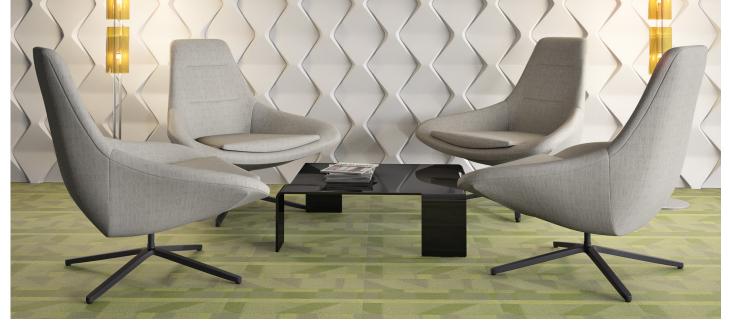

Cradling motion-lounge series delivering comfort, style and play.

Astro is a lounge series unlike any other. Combinations of swivel, rock (back & forth) and sway (side-to-side) provide engaging movement in collaborative and lounge spaces.

# Playful design

Take the playful appeal of Astro's motion-lounge experience to another level. Mix and match multiple upholsteries across Astro's cradling high back and beautiful seat.

### features

- High back design for comfort and privacy.
- Separate seat for contrasting upholstery.
- Gas lift options include: return-to-center, non return-to-center & fixed.
- Companion ottomans available.
- 300 lb weight capacity.
- 6 year warranty.