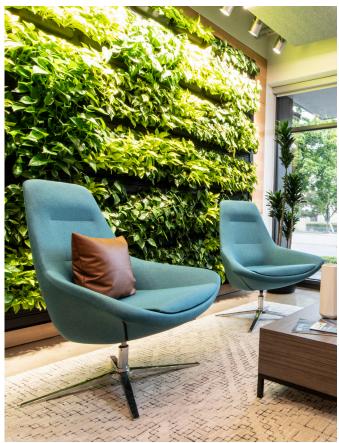

Cradling motion-lounge series delivering comfort, style and play.

Astro is a lounge series unlike any other. Combinations of swivel, rock (back & forth) and sway (side-to-side) provide engaging movement in collaborative and lounge spaces.

# Playful design

Take the playful appeal of Astro's motion-lounge experience to another level. Mix and match multiple upholsteries across Astro's cradling high back and beautiful seat.

### features

- High back design for comfort and privacy.
- Separate seat for contrasting upholstery.
- Gas lift options include: return-to-center, non return-to-center & fixed.
- Companion ottomans available.
- 300 lb weight capacity.
- 6 year warranty.