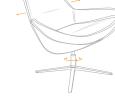

### controls ("the motion-lounge experience")

No swivel.

bases

360 degree Swivel.

ottomans

Rock.

Standard polished 4-leg fixed-height base.

Matte black 4-leg fixed- height base.