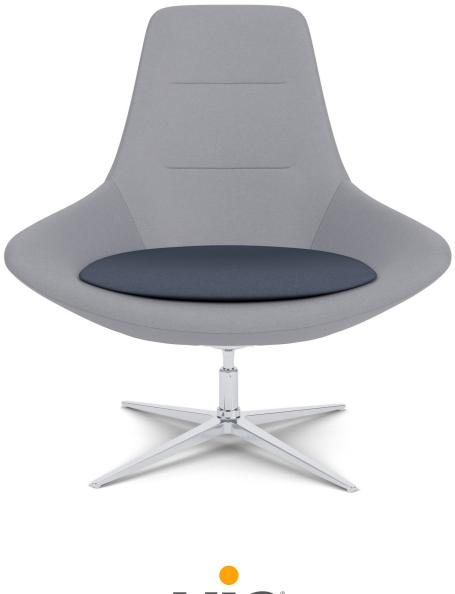

Cradling motion-lounge series delivering comfort, style and play.

Astro is a lounge series unlike any other. Combinations of swivel, rock (back & forth) and sway (side-to-side) provide engaging movement in collaborative and lounge spaces.

# Playful design

Take the playful appeal of Astro's motion-lounge experience to another level. Mix and match multiple upholsteries across Astro's cradling high back and beautiful seat.

### features

- High back design for comfort and privacy.
- Separate seat for contrasting upholstery.
- Gas lift options include: return-to-center, non return-to-center & fixed.
- Companion ottomans available.
- 300 lb weight capacity.
- 6 year warranty.