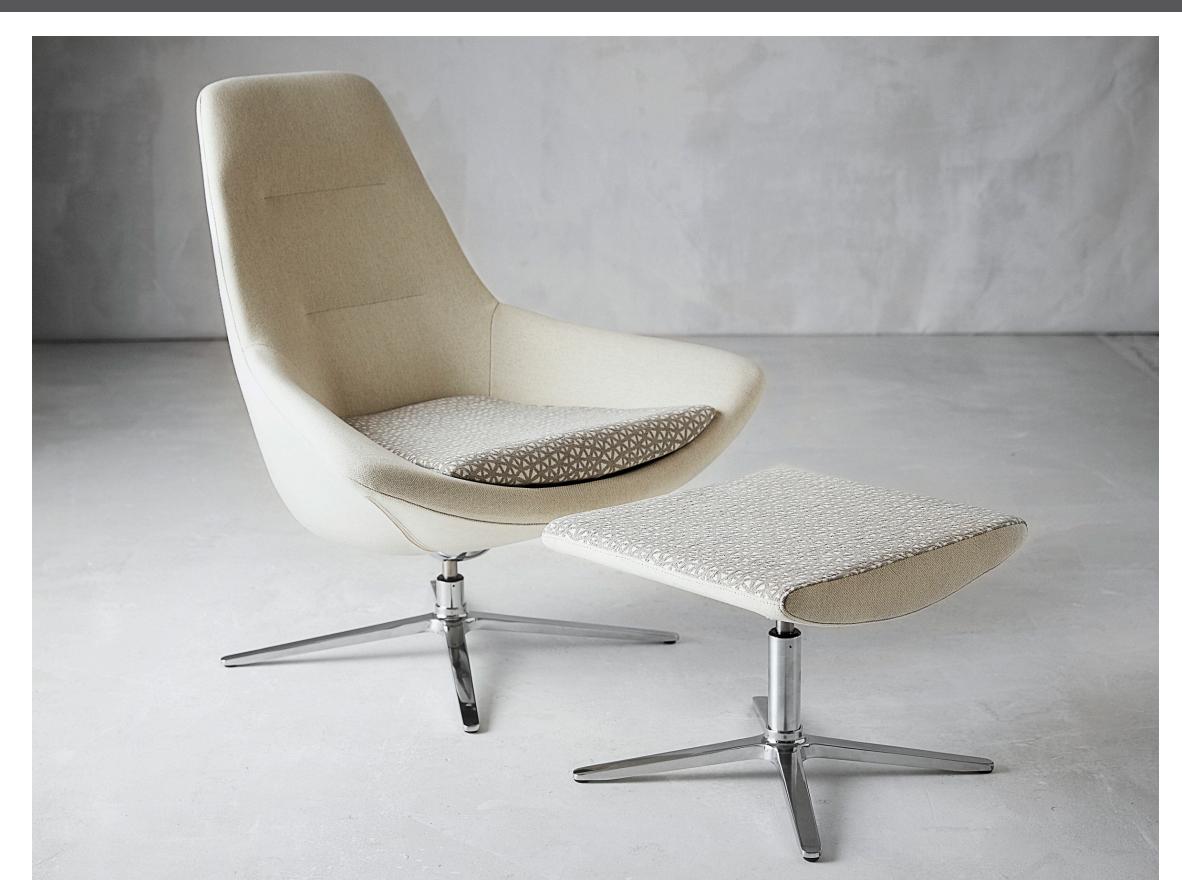

Cradling motion-lounge series delivering comfort, style and play.

Astro is a lounge series unlike any other. Combinations of swivel, rock (back & forth) and sway (side-to-side) provide engaging movement in collaborative and lounge spaces.

# Playful design

Take the playful appeal of Astro's motion-lounge experience to another level. Mix and match multiple upholsteries across Astro's cradling high back and beautiful seat.

### features

- High back design for comfort and privacy.
- Separate seat for contrasting upholstery.
- Gas lift options include: return-to-center, non return-to-center & fixed.
- Companion ottomans available.
- 300 lb weight capacity.
- 6 year warranty.