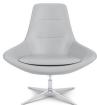

Cradling motion-lounge series delivering comfort, style and play.

Astro is a lounge series unlike any other. Combinations of swivel, rock (back & forth) and sway (side-to-side) provide engaging movement in collaborative and lounge spaces.

# Playful design

Take the playful appeal of Astro's motion-lounge experience to another level. Mix and match multiple upholsteries across Astro's cradling high back and beautiful seat.

### features

- High back design for comfort and privacy.
- Separate seat for contrasting upholstery.
- Gas lift options include: return-to-center, non return-to-center & fixed.
- Companion ottomans available.
- 300 lb weight capacity.
- 6 year warranty.