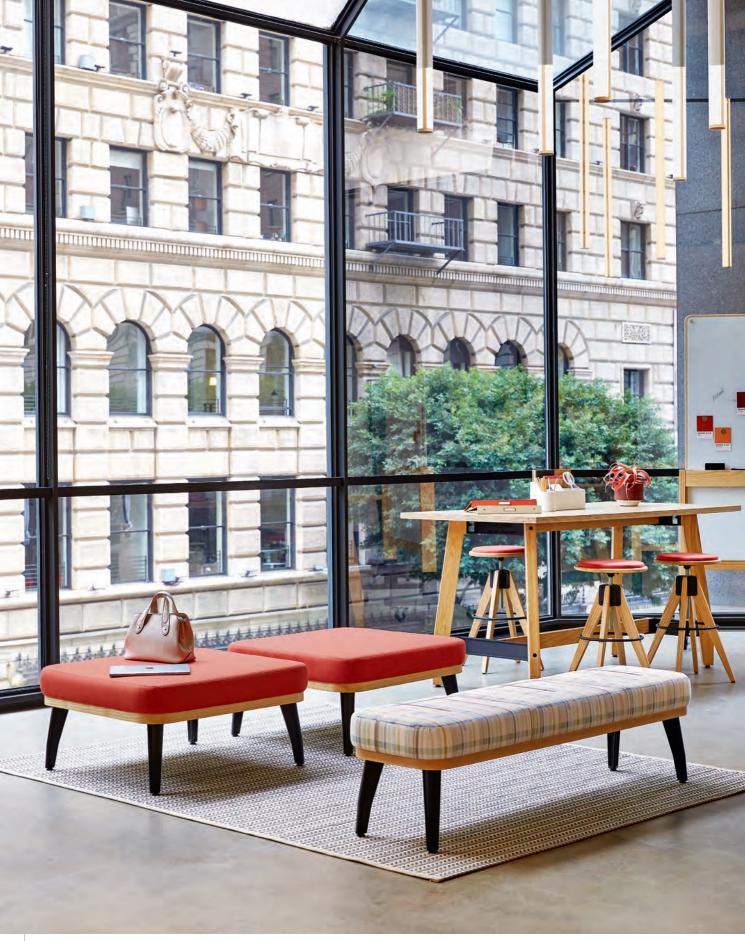

#7801 Single Seat Benches and #7830 60" Wide Narrow Bench, presented with the WorkSmith Collection

#7901 SmallSorts Children's Single Seat Benches

On The Cover: AllSorts #7851 and SmallSorts #7951 Single Seat Benches with Backs, shown with #5470-3616 Savina Occasional Table

#7830 60" Narrow Bench W 60 x D 17 x H 16<sup>1</sup>/<sub>4</sub>

#7901 Kids Single Seat Bench W 25 x D 26 x H 14<sup>1</sup>/<sub>2</sub>

#7951 Kids Single Seat Bench with Back W 25 x D 26 x H  $24^{1}/_{2}$ 