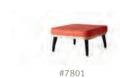

#7801 Single Seat Bench W 31 x D 33 x H 16<sup>1</sup>/<sub>4</sub>

#7801-T Bench with Table W 46 x D 33 x H 16<sup>1</sup>/<sub>4</sub>

#7851 Single Seat Bench with Back W 31 x D 33 x H 28

#7851-TR-MT1-B Bench with Back and Table Mini-Tap Power Unit W 46 x D 33 x H 28