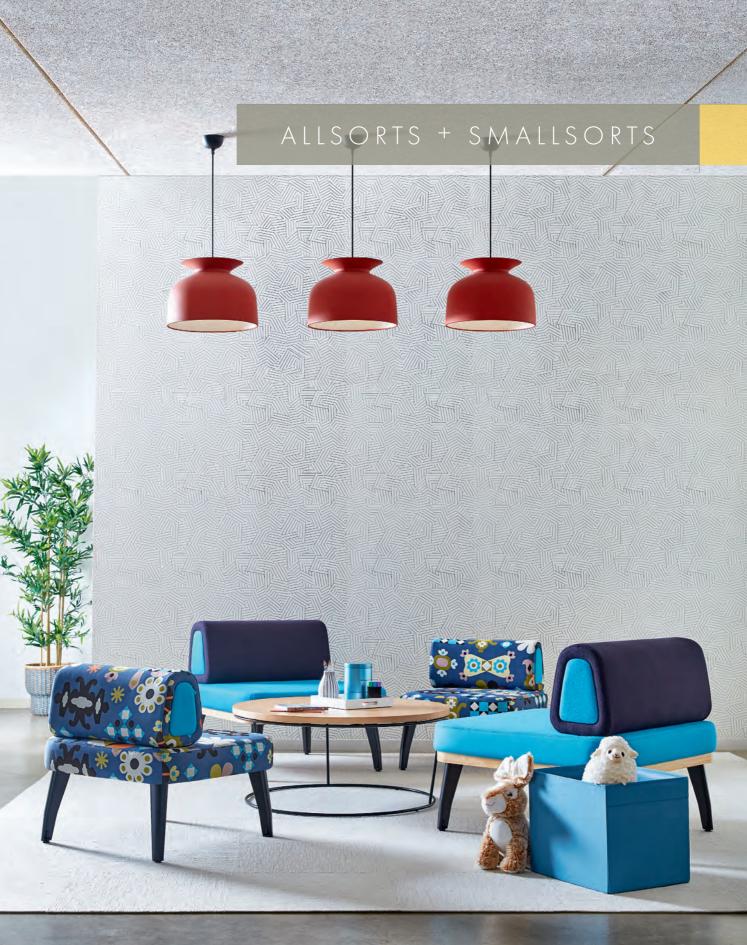

## ALLSORTS + SMALLSORTS

Ideally suited for healthcare, education, retail environments and more, this lovable bench collection is playful in nature, with oversized comfort and well-intentioned versatility. With AllSorts and its mini-me counterpart SmallSorts, grown-ups and kids alike each have a space to call their own for passing the time in the most contented of ways.

#7801 Single Seat Benches and #7830 60" Wide Narrow Bench, presented with the WorkSmith Collection

#7901 SmallSorts Children's Single Seat Benches

On The Cover: AllSorts #7851 and SmallSorts #7951 Single Seat Benches with Backs, shown with #5470-3616 Savina Occasional Table