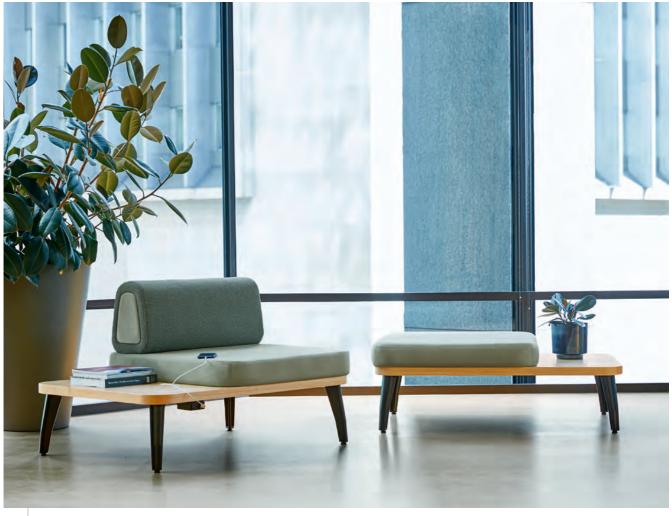

#7851-TR-MT1-B Single Seat Bench with Back, Table and Power Unit, together with #7801-T Bench with Table

Power options available in multiple locations for convenient accessibility.

#7801 Single Seat Bench W 31 x D 33 x H 16<sup>1</sup>/<sub>4</sub>

#7801-T Bench with Table W 46 x D 33 x H 16<sup>1</sup>/<sub>4</sub>

#7851 Single Seat Bench with Back W 31 x D 33 x H 28

#7851-TR-MT1-B Bench with Back and Table Mini-Tap Power Unit W 46 x D 33 x H 28