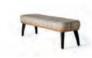

#7801 Single Seat Benches and #7830 60" Wide Narrow Bench, presented with the WorkSmith Collection

#7901 SmallSorts Children's Single Seat Benches

On The Cover: AllSorts #7851 and SmallSorts #7951 Single Seat Benches with Backs, shown with #5470-3616 Savina Occasional Table

#7830 60" Narrow Bench W 60 x D 17 x H 16<sup>1</sup>/<sub>4</sub>

#7901 Kids Single Seat Bench W 25 x D 26 x H 14<sup>1</sup>/<sub>2</sub>

#7951 Kids Single Seat Bench with Back W 25 x D 26 x H  $24^{1}/_{2}$ 