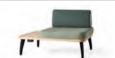

#7851-TR-MT1-B Single Seat Bench with Back, Table and Power Unit, together with #7801-T Bench with Table

Power options available in multiple locations for convenient accessibility.

#7801 Single Seat Bench W 31 x D 33 x H 16<sup>1</sup>/<sub>4</sub>

#7801-T Bench with Table W 46 x D 33 x H 16<sup>1</sup>/<sub>4</sub>

#7851 Single Seat Bench with Back W 31 x D 33 x H 28

#7851-TR-MT1-B Bench with Back and Table Mini-Tap Power Unit W 46 x D 33 x H 28