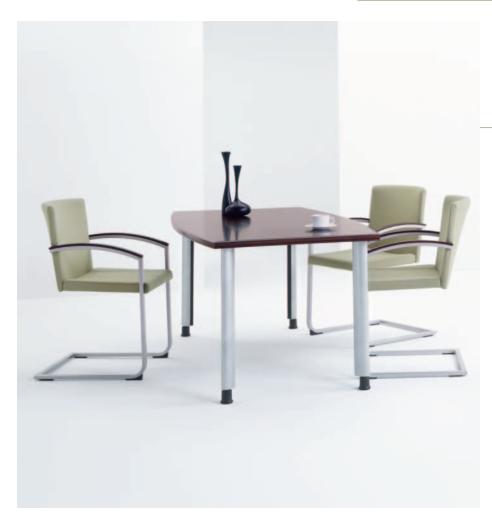

## SIGN GUEST

If a sign connotes a reason, then the Sign Guest Chair offers many: its graceful, contemporary design beckons conference rooms, executive offices, multi-use spaces, lobbies, libraries and the like. Rectangular steel cantilever frame accentuated with wood arm caps and fully upholstered seat and back combine to bring comfort and flexibility with a solid yet streamlined sensibility.

## PRODUCT SPECIFICATIONS

Rectangular steel cantilever frame with fully upholstered seat and back.

Wood arm caps available in all standard and custom wood finishes on Beech.

Metallic Silver and Chrome frame finish options. Accompanying lounge and love seat models available.