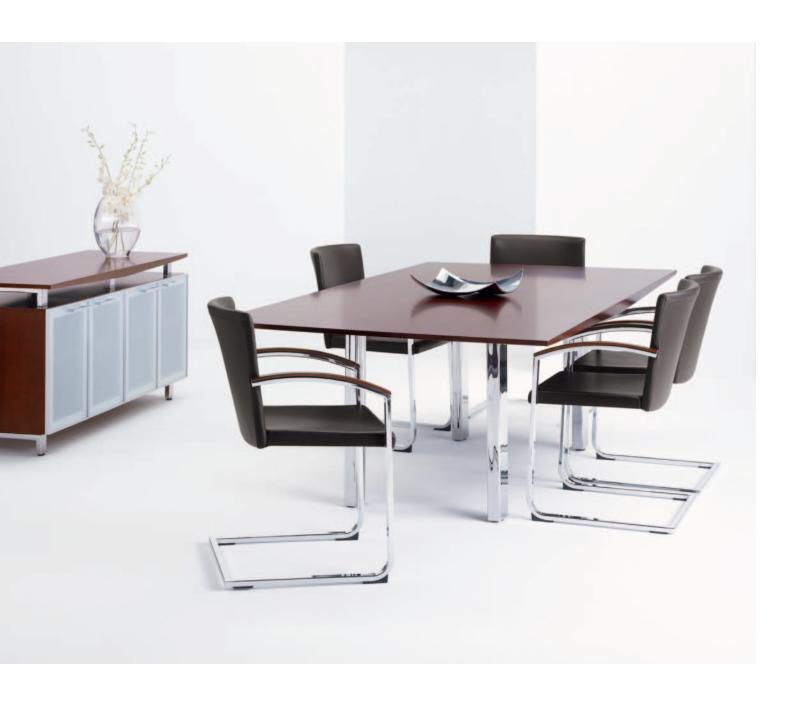

## SIGN GUEST

If a sign connotes a reason, then the Sign Guest Chair offers many: its graceful, contemporary design beckons conference rooms, executive offices, multi-use spaces, lobbies, libraries and the like. Rectangular steel cantilever frame accentuated with wood arm caps and fully upholstered seat and back combine to bring comfort and flexibility with a solid yet streamlined sensibility.

## PRODUCT SPECIFICATIONS

Rectangular steel cantilever frame with fully upholstered seat and back.

Wood arm caps available in all standard and custom wood finishes on Beech.

Metallic Silver and Chrome frame finish options. Accompanying lounge and love seat models available.