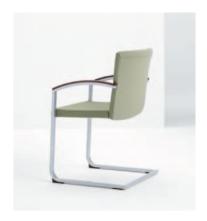

## SIGN GUEST

If a sign connotes a reason, then the Sign Guest Chair offers many: its graceful, contemporary design beckons conference rooms, executive offices, multi-use spaces, lobbies, libraries and the like. Rectangular steel cantilever frame accentuated with wood arm caps and fully upholstered seat and back combine to bring comfort and flexibility with a solid yet streamlined sensibility.

- > GUEST CHAIR #980
- > METALLIC SILVER FRAME

- > GUEST CHAIR #980
- > CHROME FRAME

## PRODUCT SPECIFICATIONS

Rectangular steel cantilever frame with fully upholstered seat and back.

Wood arm caps available in all standard and custom wood finishes on Beech.

Metallic Silver and Chrome frame finish options. Accompanying lounge and love seat models available.