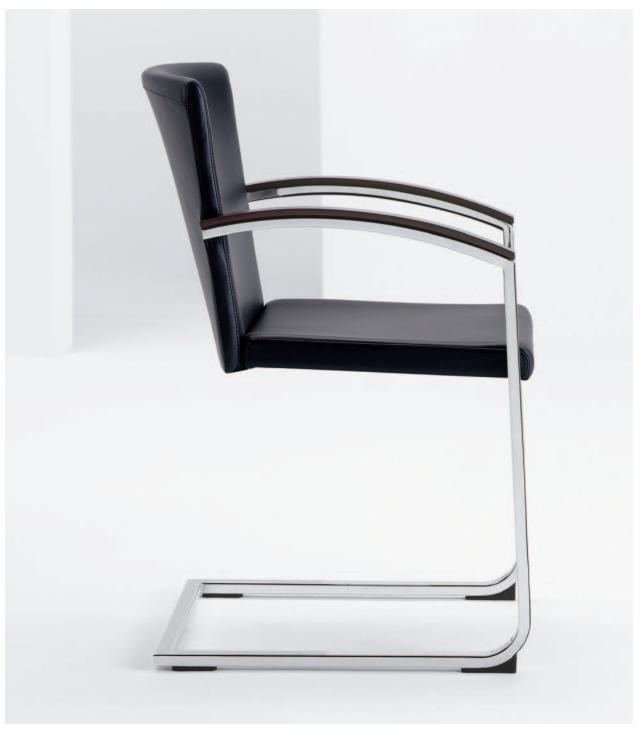

## SIGN GUEST

If a sign connotes a reason, then the Sign Guest Chair offers many: its graceful, contemporary design beckons conference rooms, executive offices, multi-use spaces, lobbies, libraries and the like. Rectangular steel cantilever frame accentuated with wood arm caps and fully upholstered seat and back combine to bring comfort and flexibility with a solid yet streamlined sensibility.

## PRODUCT SPECIFICATIONS

Rectangular steel cantilever frame with fully upholstered seat and back.

Wood arm caps available in all standard and custom wood finishes on Beech.

Metallic Silver and Chrome frame finish options. Accompanying lounge and love seat models available.