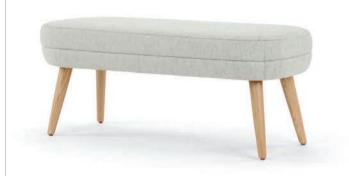

Encore

Continuing the relaxed-modern design language across the Hado collection, Hado benches add a touch of understated elegance and conviviality to lobbies, alcoves and other informal gathering spaces. An array of sizes - including square models and an accompanying ottoman - provide the versatility to seat one or many, while the Scandinavian-inspired wood leg design

30" square bench, walnut on ash wood legs.

22" ottoman, white oak on ash wood legs.

48" rectangular bench, white oak on ash wood legs.

60" rectangular bench, slate grey ash wood legs.

| Models                                                                 | Features                                                                                                                                                                                                                                                                                                                                                                        | Dimensions                                                                                                                                                                                                 |
|------------------------------------------------------------------------|---------------------------------------------------------------------------------------------------------------------------------------------------------------------------------------------------------------------------------------------------------------------------------------------------------------------------------------------------------------------------------|------------------------------------------------------------------------------------------------------------------------------------------------------------------------------------------------------------|
| 22" Ottoman  30" Square Bench  36" Square Bench  48" Rectangular Bench | Wood Legs Available in all Standard and Custom Finishes on Ash Upholstered Platform Base Allows for Expanded Two-Tone Upholstery Capabilities  22" Ottoman and 30" Square Bench Feature 275 lb. Weight Capacity  36" Square Bench Features 550 lb. Weight Capacity  48" and 60" Rectangular Benches Feature 550 lb. Weight Capacity  Optional Power Units Offered on all Models | 22" Ottoman 22" W x 22" D x 15.75" H 30" Square Bench 30" W x 30" D x 19" H 36" Square Bench 36" W x 36" D x 19" H 48" Rectangular Bench 48" W x 20" D x 19" H 60" Rectangular Bench 60" W x 20" D x 19" H |