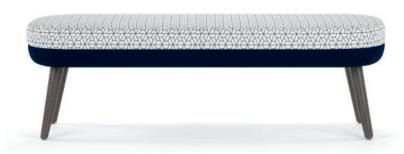

Encore

Continuing the relaxed-modern design language across the Hado collection, Hado benches add a touch of understated elegance and conviviality to lobbies, alcoves and other informal gathering spaces. An array of sizes - including square models and an accompanying ottoman - provide the versatility to seat one or many, while the Scandinavian-inspired wood leg design

30" square bench, walnut on ash wood legs.

22" ottoman, white oak on ash wood legs.

48" rectangular bench, white oak on ash wood legs.

60" rectangular bench, slate grey ash wood legs.

| Models                                                                 | Features                                                                                                                                                                                                                                                                                                                                                                        | Dimensions                                                                                                                                                                                                 |
|------------------------------------------------------------------------|---------------------------------------------------------------------------------------------------------------------------------------------------------------------------------------------------------------------------------------------------------------------------------------------------------------------------------------------------------------------------------|------------------------------------------------------------------------------------------------------------------------------------------------------------------------------------------------------------|
| 22" Ottoman  30" Square Bench  36" Square Bench  48" Rectangular Bench | Wood Legs Available in all Standard and Custom Finishes on Ash Upholstered Platform Base Allows for Expanded Two-Tone Upholstery Capabilities  22" Ottoman and 30" Square Bench Feature 275 lb. Weight Capacity  36" Square Bench Features 550 lb. Weight Capacity  48" and 60" Rectangular Benches Feature 550 lb. Weight Capacity  Optional Power Units Offered on all Models | 22" Ottoman 22" W x 22" D x 15.75" H 30" Square Bench 30" W x 30" D x 19" H 36" Square Bench 36" W x 36" D x 19" H 48" Rectangular Bench 48" W x 20" D x 19" H 60" Rectangular Bench 60" W x 20" D x 19" H |