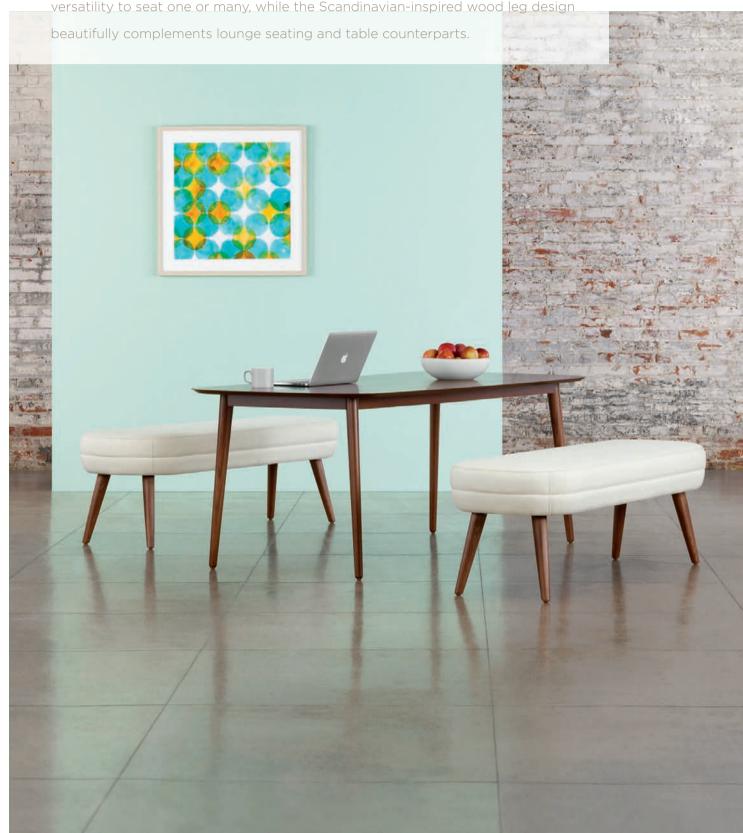

Encore

Continuing the relaxed-modern design language across the Hado collection, Hado benches add a touch of understated elegance and conviviality to lobbies, alcoves and other informal gathering spaces. An array of sizes - including square models and an accompanying ottoman - provide the versatility to seat one or many, while the Scandinavian-inspired wood leg design

Accompanying guest seating, lounge chairs and tables also available.

Designed by Qdesign