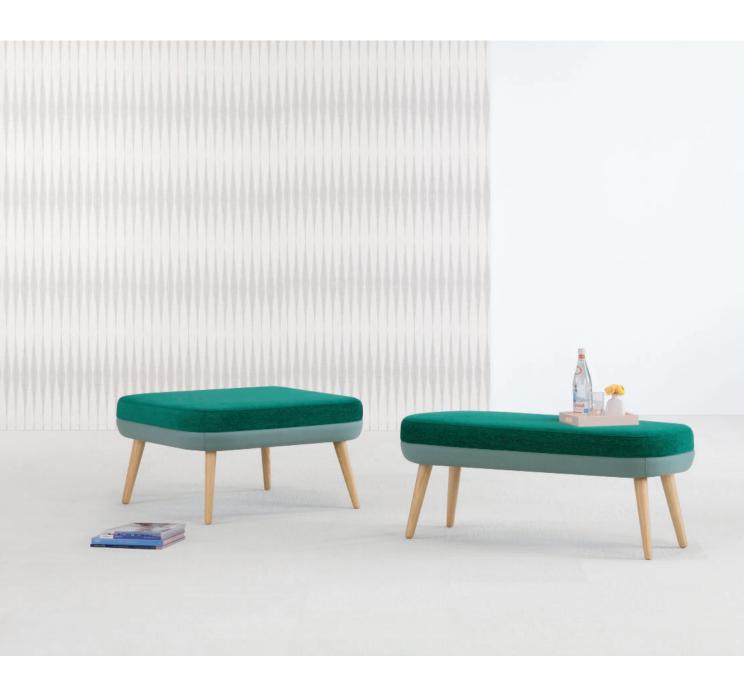

Encore

Continuing the relaxed-modern design language across the Hado collection, Hado benches add a touch of understated elegance and conviviality to lobbies, alcoves and other informal gathering spaces. An array of sizes - including square models and an accompanying ottoman - provide the versatility to seat one or many, while the Scandinavian-inspired wood leg design

30" square bench, walnut on ash wood legs.

22" ottoman, white oak on ash wood legs.

48" rectangular bench, white oak on ash wood legs.

60" rectangular bench, slate grey ash wood legs.

| Models                                                                 | Features                                                                                                                                                                                                                                                                                                                                                                        | Dimensions                                                                                                                                                                                                 |
|------------------------------------------------------------------------|---------------------------------------------------------------------------------------------------------------------------------------------------------------------------------------------------------------------------------------------------------------------------------------------------------------------------------------------------------------------------------|------------------------------------------------------------------------------------------------------------------------------------------------------------------------------------------------------------|
| 22" Ottoman  30" Square Bench  36" Square Bench  48" Rectangular Bench | Wood Legs Available in all Standard and Custom Finishes on Ash Upholstered Platform Base Allows for Expanded Two-Tone Upholstery Capabilities  22" Ottoman and 30" Square Bench Feature 275 lb. Weight Capacity  36" Square Bench Features 550 lb. Weight Capacity  48" and 60" Rectangular Benches Feature 550 lb. Weight Capacity  Optional Power Units Offered on all Models | 22" Ottoman 22" W x 22" D x 15.75" H 30" Square Bench 30" W x 30" D x 19" H 36" Square Bench 36" W x 36" D x 19" H 48" Rectangular Bench 48" W x 20" D x 19" H 60" Rectangular Bench 60" W x 20" D x 19" H |