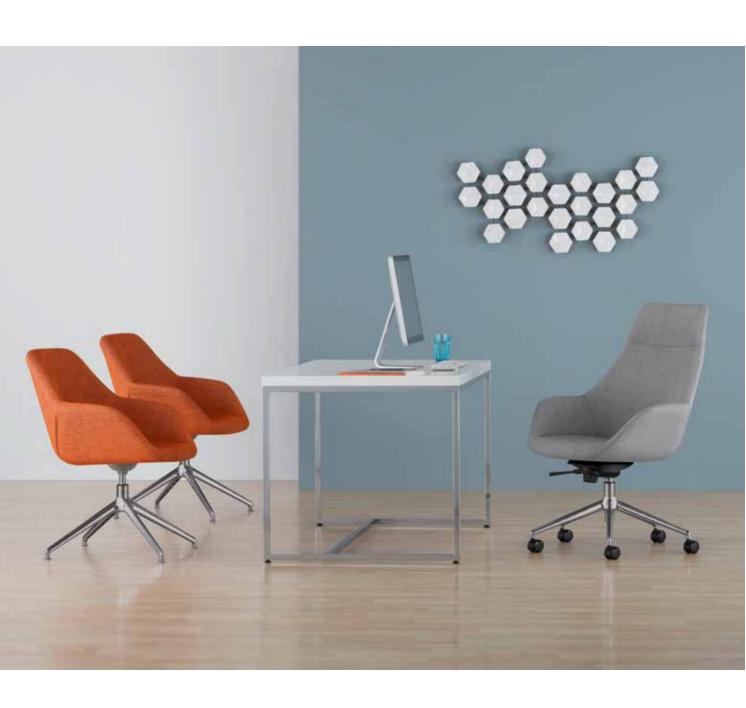

## The corporate office has never looked more sophisticated

or felt more comfortable thanks to Melina. Whether in the conference room, executive office or more task-centric work spaces, its gently curved seat and intuitive controls ensure long-lasting comfort throughout the day. Tailored upholstery adds to its refined appearance, while multiple base finish options and a choice of two back heights provide the opportunity to customize for individual preferences.

Accompanying guest seating, lounge chairs and tables also available.