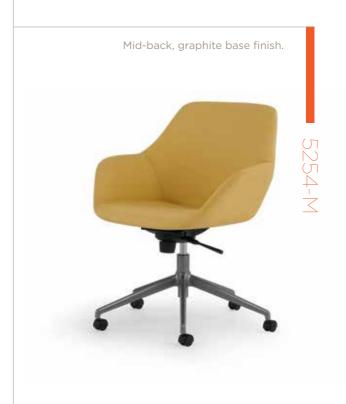

## The corporate office has never looked more sophisticated

or felt more comfortable thanks to Melina. Whether in the conference room, executive office or more task-centric work spaces, its gently curved seat and intuitive controls ensure long-lasting comfort throughout the day. Tailored upholstery adds to its refined appearance, while multiple base finish options and a choice of two back heights provide the opportunity to customize for individual preferences.

## Melina Executive

| Models                   | Features                                                                                 | Dimensions                                 |
|--------------------------|------------------------------------------------------------------------------------------|--------------------------------------------|
|                          | Swivel-Tilt with Tilt Lock Mechanism                                                     | Mid-Back                                   |
|                          | Aluminum Die-Cast Base                                                                   | 27.5" W x 27" D x 33" - 36" H              |
| Mid-Back                 | Base Finish Available in Graphite, Metallic Silver, Polished<br>Aluminum and Satin Black | High Back<br>27.5" W x 29" D x 41" - 44" H |
|                          | Premium Finishes Also Offered                                                            |                                            |
| III.                     | 300 lb. Weight Capacity                                                                  |                                            |
|                          |                                                                                          |                                            |
| $\overline{\mathcal{A}}$ |                                                                                          |                                            |
| ligh Back                |                                                                                          |                                            |
|                          |                                                                                          |                                            |
|                          |                                                                                          |                                            |
|                          |                                                                                          |                                            |
|                          |                                                                                          |                                            |
|                          |                                                                                          |                                            |
|                          |                                                                                          |                                            |