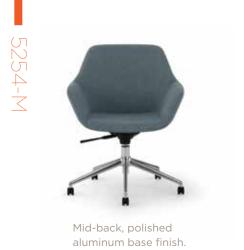

## The corporate office has never looked more sophisticated

or felt more comfortable thanks to Melina. Whether in the conference room, executive office or more task-centric work spaces, its gently curved seat and intuitive controls ensure long-lasting comfort throughout the day. Tailored upholstery adds to its refined appearance, while multiple base finish options and a choice of two back heights provide the opportunity to customize for individual preferences.

## Melina Executive

| Models                   | Features                                                                                 | Dimensions                                 |
|--------------------------|------------------------------------------------------------------------------------------|--------------------------------------------|
|                          | Swivel-Tilt with Tilt Lock Mechanism                                                     | Mid-Back                                   |
|                          | Aluminum Die-Cast Base                                                                   | 27.5" W x 27" D x 33" - 36" H              |
| Mid-Back                 | Base Finish Available in Graphite, Metallic Silver, Polished<br>Aluminum and Satin Black | High Back<br>27.5" W x 29" D x 41" - 44" H |
|                          | Premium Finishes Also Offered                                                            |                                            |
| III.                     | 300 lb. Weight Capacity                                                                  |                                            |
|                          |                                                                                          |                                            |
| $\overline{\mathcal{A}}$ |                                                                                          |                                            |
| ligh Back                |                                                                                          |                                            |
|                          |                                                                                          |                                            |
|                          |                                                                                          |                                            |
|                          |                                                                                          |                                            |
|                          |                                                                                          |                                            |
|                          |                                                                                          |                                            |
|                          |                                                                                          |                                            |