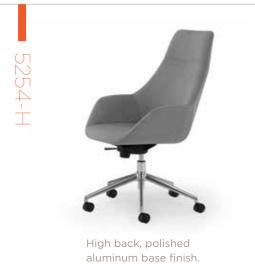

## The corporate office has never looked more sophisticated

or felt more comfortable thanks to Melina. Whether in the conference room, executive office or more task-centric work spaces, its gently curved seat and intuitive controls ensure long-lasting comfort throughout the day. Tailored upholstery adds to its refined appearance, while multiple base finish options and a choice of two back heights provide the opportunity to customize for individual preferences.

## Melina Executive

| Models                   | Features                                                                                 | Dimensions                                 |
|--------------------------|------------------------------------------------------------------------------------------|--------------------------------------------|
|                          | Swivel-Tilt with Tilt Lock Mechanism                                                     | Mid-Back                                   |
|                          | Aluminum Die-Cast Base                                                                   | 27.5" W x 27" D x 33" - 36" H              |
| Mid-Back                 | Base Finish Available in Graphite, Metallic Silver, Polished<br>Aluminum and Satin Black | High Back<br>27.5" W x 29" D x 41" - 44" H |
|                          | Premium Finishes Also Offered                                                            |                                            |
| III.                     | 300 lb. Weight Capacity                                                                  |                                            |
|                          |                                                                                          |                                            |
| $\overline{\mathcal{A}}$ |                                                                                          |                                            |
| ligh Back                |                                                                                          |                                            |
|                          |                                                                                          |                                            |
|                          |                                                                                          |                                            |
|                          |                                                                                          |                                            |
|                          |                                                                                          |                                            |
|                          |                                                                                          |                                            |
|                          |                                                                                          |                                            |