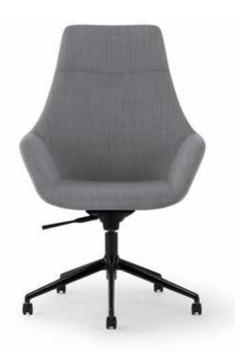

## The corporate office has never looked more sophisticated

or felt more comfortable thanks to Melina. Whether in the conference room, executive office or more task-centric work spaces, its gently curved seat and intuitive controls ensure long-lasting comfort throughout the day. Tailored upholstery adds to its refined appearance, while multiple base finish options and a choice of two back heights provide the opportunity to customize for individual preferences.

## Melina Executive

| Models                   | Features                                                                                 | Dimensions                                 |
|--------------------------|------------------------------------------------------------------------------------------|--------------------------------------------|
|                          | Swivel-Tilt with Tilt Lock Mechanism                                                     | Mid-Back                                   |
|                          | Aluminum Die-Cast Base                                                                   | 27.5" W x 27" D x 33" - 36" H              |
| Mid-Back                 | Base Finish Available in Graphite, Metallic Silver, Polished<br>Aluminum and Satin Black | High Back<br>27.5" W x 29" D x 41" - 44" H |
|                          | Premium Finishes Also Offered                                                            |                                            |
| III.                     | 300 lb. Weight Capacity                                                                  |                                            |
|                          |                                                                                          |                                            |
| $\overline{\mathcal{A}}$ |                                                                                          |                                            |
| ligh Back                |                                                                                          |                                            |
|                          |                                                                                          |                                            |
|                          |                                                                                          |                                            |
|                          |                                                                                          |                                            |
|                          |                                                                                          |                                            |
|                          |                                                                                          |                                            |
|                          |                                                                                          |                                            |