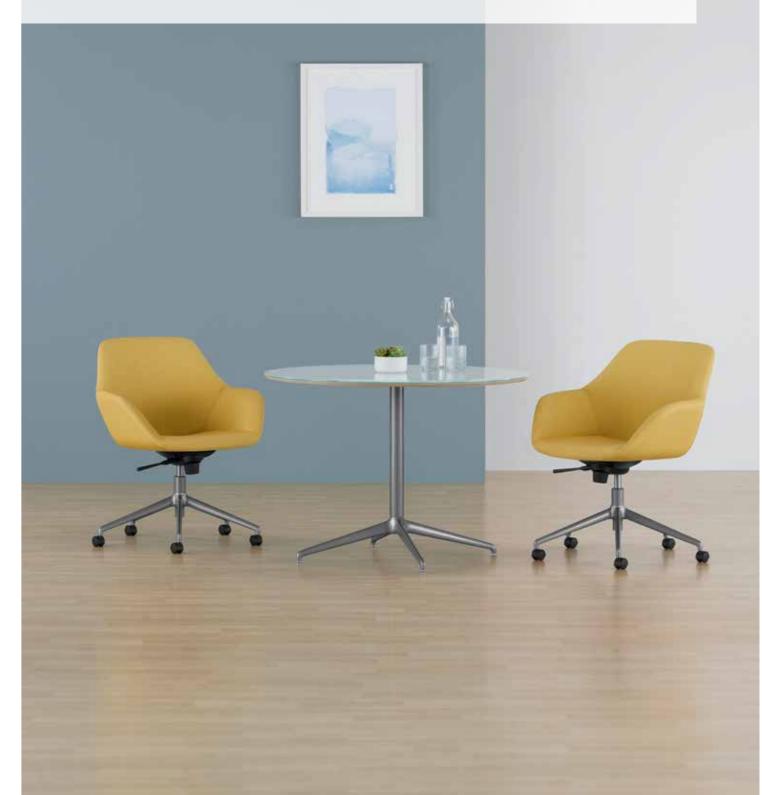

## The corporate office has never looked more sophisticated

or felt more comfortable thanks to Melina. Whether in the conference room, executive office or more task-centric work spaces, its gently curved seat and intuitive controls ensure long-lasting comfort throughout the day. Tailored upholstery adds to its refined appearance, while multiple base finish options and a choice of two back heights provide the opportunity to customize for individual preferences.

Accompanying guest seating, lounge chairs and tables also available.