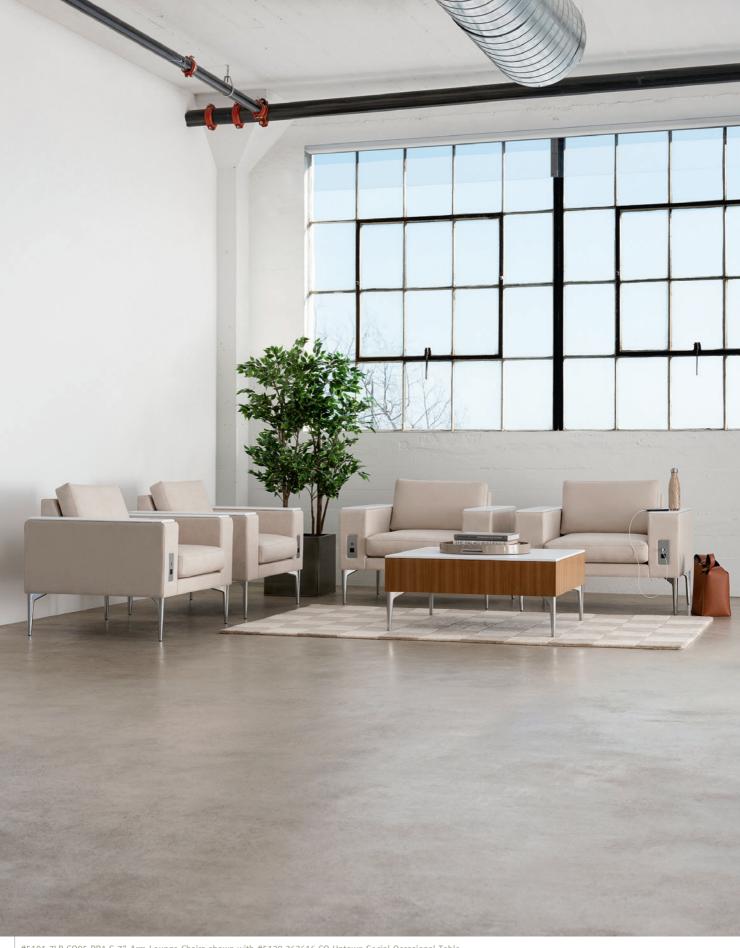

#5101-7LR-CO05-PB1-S 7" Arm Lounge Chairs shown with #5130-363616-CO Uptown Social Occasional Table

LOUNGE SEATING

#5107-WT02 Armless 60-Degree Two-Seat Units shown with #5135-3616 Uptown Social Occasional Table