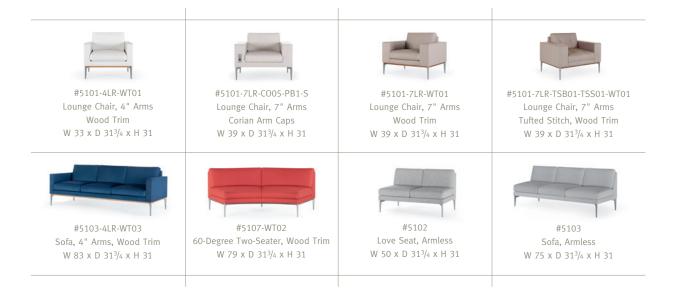

## PRODUCT SPECIFICATIONS

Lounge, love seat and sofa models available with 4" or 7" arm widths, or armless. Accompanying chaise model offered with 4" wide single arm, or armless. Both arm sizes available with wood or Corian® arm caps. Curvilinear seating models offered in single and two-seat versions, the latter of which also comes with an integrated table option. All back and seat cushions are removable for cleaning or replacement purposes. Tufted stitching detail available, as well as

wood trim accent below the upholstered frame. Wood arm caps and trim available in Walnut or White Oak in all standard and custom finishes. Die-cast aluminum legs presented in standard and premium metal finishes and feature adjustable glides for leveling purposes. Power technology offered on front or side of arms. Corresponding modular seating and benches available as well as occasional and pull-up tables.