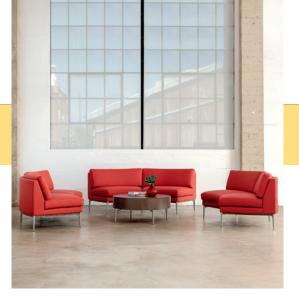

#5102 Armless Love Seats and #5140 Pull-Up Table presented with #5120-18 Uptown Social Benches

## UPTOWN SOCIAL

Take up residence in Uptown Social, a full family of lounge and modular seating, benches and tables that mingle clean minimalist lines with the luxe comforts of home. Lounge, love seat and sofa models are offered in two arm widths, as well as armless, for addressing spatial limitations or achieving the perfect look. And, corresponding chaise models add a roomy bonus to the mix for truly stretching out in style.



#5101-7LR-CO05-PB1-S 7" Arm Lounge Chairs shown with #5130-363616-CO Uptown Social Occasional Table

LOUNGE SEATING



#5107-WT02 Armless 60-Degree Two-Seat Units shown with #5135-3616 Uptown Social Occasional Table

On The Cover: #5101-4LR-WT01 4" Arm Lounge Chairs paired with #5103-4LR-WT03 4" Arm Sofa and #5135-3616 Uptown Social Occasional Table

## PRODUCT SPECIFICATIONS

Lounge, love seat and sofa models available with 4" or 7" arm widths, or armless. Accompanying chaise model offered with 4" wide single arm, or armless. Both arm sizes available with wood or Corian® arm caps. Curvilinear seating models offered in single and two-seat versions, the latter of which also comes with an integrated table option. All back and seat cushions are removable for cleaning or replacement purposes. Tufted stitching detail available, as well as

wood trim accent below the upholstered frame. Wood arm caps and trim a