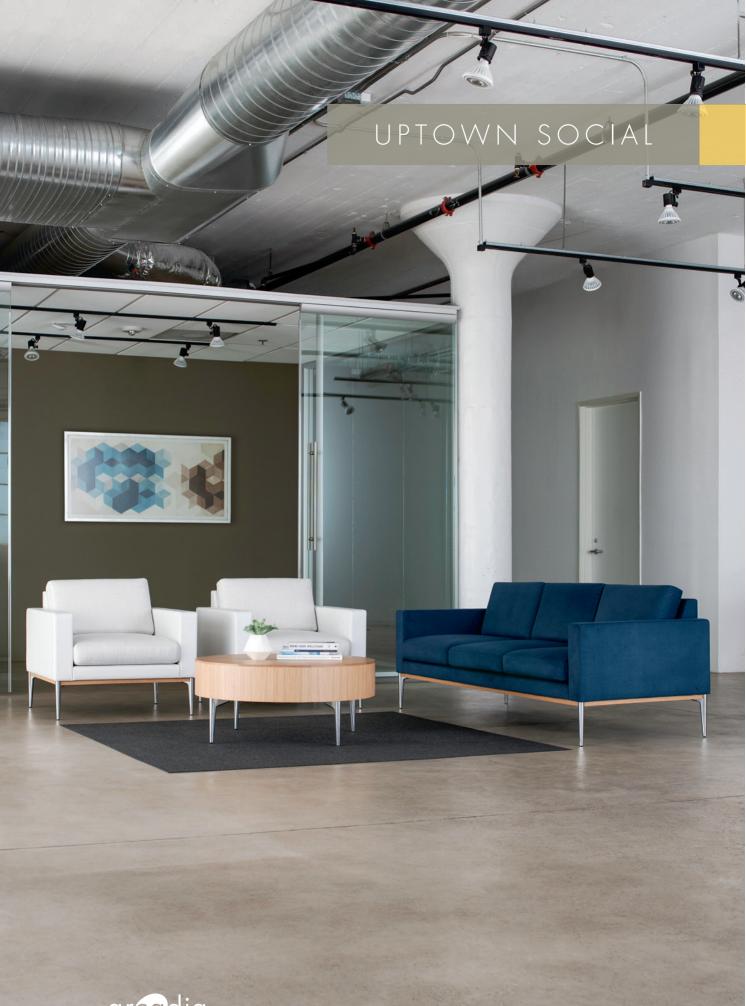

On The Cover: #5101-4LR-WT01 4" Arm Lounge Chairs paired with #5103-4LR-WT03 4" Arm Sofa and #5135-3616 Uptown Social Occasional Table