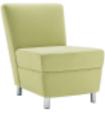

- > LOUNGE #4641
- > NON-LINKING MODEL
- > CHROME FIXED LEGS

- > LOUNGE #4541-G

> LOUNGE #4641-G > CHROME FIXED LEGS

- > #4645-U > 45° UPHOLSTERED BRIDGE > WOOD TOP
- > CHROME FIXED LEGS

- > LOUNGE #4641-G
- > CHROME FIXED LEGS