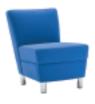

- > LOUNGE #4641
- > NON-LINKING MODEL
- > CHROME FIXED LEGS

- > LOUNGE #4541-G

> LOUNGE #4641-G > CHROME FIXED LEGS

- > #4645-U > 45° UPHOLSTERED BRIDGE > WOOD TOP
- > CHROME FIXED LEGS

- > LOUNGE #4641-G
- > CHROME FIXED LEGS