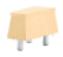

SERAFINITA MODULAR

DESIGNING OPTIONS | FURNISHING ANSWERS

The younger sibling to Arcadia's popular Serafina Modular collection, Serafinita is specially designed for children's seating applications. From pediatric facilities to libraries, bookstores, retail outlets and more, Serafinita offers flexible, interchangeable configurations that are user-friendly and option-rich-all the while providing a safe and stylish comfort zone for waiting, playing and general mischief.

## PRODUCT SPECIFICATIONS

Single and 2-seat armless models. Available as stand-alone units or in modular combinations with connecting bridges. Configurable with standard size Serafina Modular chairs. Fixed legs available in nine stylish finish options. Connecting bridges feature radiused edge for safety and are available in four sizes: 6" wide straight, 30-degree, 45degree and 90-degree. Bridges available in veneer, laminate, upholstered, or in combination. Fixed legs support bridges and allows them to stand alone. Modular seating units come standard with four concealed linking connectors. Connecting bridges come standard with four fixed linking receivers. Linking connectors pivot outward from underneath chair to link with bridges. No tools or hardware required. All connecting bridges are interchangeable and reversible.