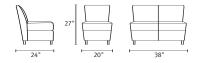

## PRODUCT SPECIFICATIONS

Single and 2-seat armless models. Available as stand-alone units or in modular combinations with connecting bridges. Configurable with standard size Serafina Modular chairs. Fixed legs available in nine stylish finish options. Connecting bridges feature radiused edge for safety and are available in four sizes: 6" wide straight, 30-degree, 45degree and 90-degree. Bridges available in veneer, laminate, upholstered, or in combination. Fixed legs support bridges and allows them to stand alone. Modular seating units come standard with four concealed linking connectors. Connecting bridges come standard with four fixed linking receivers. Linking connectors pivot outward from underneath chair to link with bridges. No tools or hardware required. All connecting bridges are interchangeable and reversible.