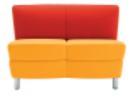

- > #4606-W
- > METALLIC SILVER FIXED LEGS

> LOUNGE #4641-G > 6" STRAIGHT BRIDGE > METALLIC SILVER FIXED LEGS

> #4690-W > 90° bridge > METALLIC SILVER FIXED LEGS

> LOVE SEAT #4642-G > METALLIC SILVER FIXED LEGS