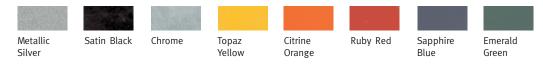

stand-alone units or in modular combinations with connecting bridges. Configurable with standard size Serafina Modular chairs. Fixed legs available in nine stylish finish options. Connecting bridges feature radiused edge for safety and are available in four sizes: 6" wide straight, 30-degree, 45degree and 90-degree. Bridges available in veneer, laminate, upholstered, or in combination. Fixed legs support bridges and allows them to stand alone. Modular seating units come standard with four concealed linking connectors. Connecting bridges come standard with four fixed linking receivers. Linking connectors pivot outward from underneath chair to link with bridges. No tools or hardware required. All connecting bridges are interchangeable and reversible.

Amethyst

Purple

## LEG FINISH COLORS





## DESIGNED BY DAVID DAHL



P 714.562.8200 | 800.585.5957 F 714.562.8202 5692 fresca drive, la palma, ca 90623 WWW.ARCADIACONTRACT.COM