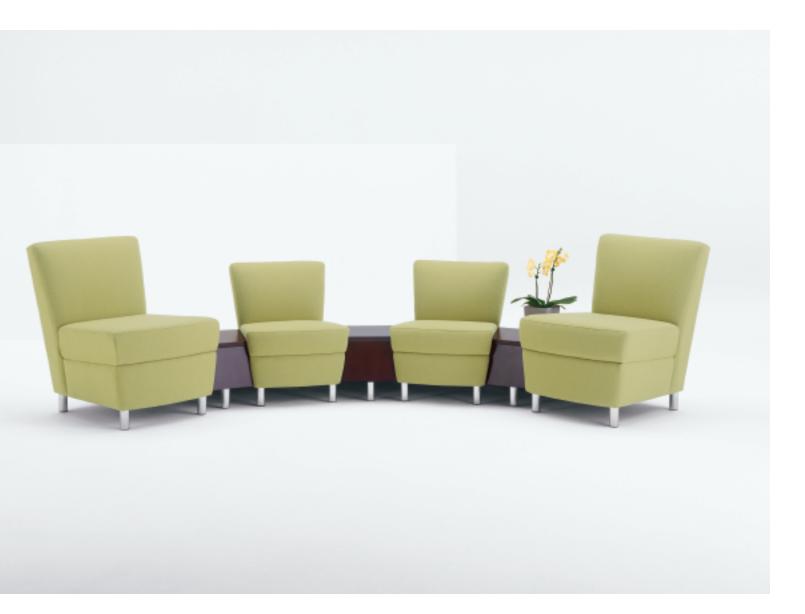

## PRODUCT SPECIFICATIONS

Single and 2-seat armless models. Available as stand-alone units or in modular combinations with connecting bridges. Configurable with standard size Serafina Modular chairs. Fixed legs available in nine stylish finish options. Connecting bridges feature radiused edge for safety and are available in four sizes: 6" wide straight, 30-degree, 45degree and 90-degree. Bridges available in veneer, laminate, upholstered, or in combination. Fixed legs support bridges and allows them to stand alone. Modular seating units come standard with four concealed linking connectors. Connecting bridges come standard with four fixed linking receivers. Linking connectors pivot outward from underneath chair to link with bridges. No tools or hardware required. All connecting bridges are interchangeable and reversible.