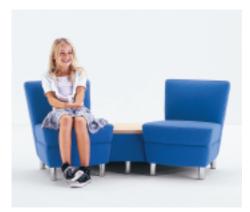

SERAFINITA MODULAR

DESIGNING OPTIONS | FURNISHING ANSWERS

The younger sibling to Arcadia's popular Serafina Modular collection, Serafinita is specially designed for children's seating applications. From pediatric facilities to libraries, bookstores, retail outlets and more, Serafinita offers flexible, interchangeable configurations that are user-friendly and option-rich-all the while providing a safe and stylish comfort zone for waiting, playing and general mischief.

## PRODUCT SPECIFICATIONS

Single and 2-seat armless models. Available as stand-alone units or in modular combinations with connecting bridges. Configurable with standard size Serafina Modular chairs. Fixed legs available in nine stylish finish options. Connecting bridges feature radiused edge for safety and are available in four sizes: 6" wide straight, 30-degree, 45degree and 90-degree. Bridges available in veneer, laminate, upholstered, or in combination. Fixed legs support bridges and allows them to stand alone. Modular seating units come standard with four concealed linking connectors. Connecting bridges come standard with four fixed linking receivers. Linking connectors pivot outward from underneath chair to link with bridges. No tools or hardware required. All connecting bridges are interchangeable and reversible.