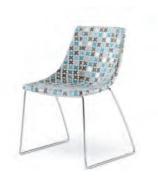

## Chirp Guest

Wood legs finished in Cocoa Beech.

Polished aluminum swivel base with self-return.

Sled base, chrome finish.

| Models                | Features                                                                                                              | Dimensions                                                                           |
|-----------------------|-----------------------------------------------------------------------------------------------------------------------|--------------------------------------------------------------------------------------|
| Sled Base Swivel Base | Three Base Options Available: Sled Base, Swivel<br>Base with Self-Return and Wood Legs                                | Sled Base<br>21.75" W x 23" D x 32" H                                                |
|                       | Sled Base Offered in Four Standard Finishes:<br>Graphite, Metallic Silver, Chrome and Satin Black                     | Swivel Base<br>20.5" W x 23" D x 31.75" H<br>Wood Legs<br>20.5" W x 23" D x 31.75" H |
|                       | Premium Finishes Also Available                                                                                       |                                                                                      |
|                       | Swivel Base Offered in Graphite, Metallic Silver,<br>Polished Aluminum and Satin Black as well as<br>Premium Finishes |                                                                                      |
|                       | Wood Legs Available in all Standard Finishes on Beech                                                                 |                                                                                      |
| TI                    | 300 lb. Weight Capacity                                                                                               |                                                                                      |
| Wood Legs             |                                                                                                                       |                                                                                      |
|                       |                                                                                                                       |                                                                                      |
|                       |                                                                                                                       |                                                                                      |