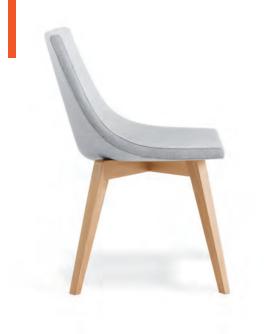

Wood legs finished in Natural Beech.

## Chirp Guest

Wood legs finished in Cocoa Beech.

Polished aluminum swivel base with self-return.

Sled base, chrome finish.

| Models                | Features                                                                                                              | Dimensions                                                                           |
|-----------------------|-----------------------------------------------------------------------------------------------------------------------|--------------------------------------------------------------------------------------|
| Sled Base Swivel Base | Three Base Options Available: Sled Base, Swivel<br>Base with Self-Return and Wood Legs                                | Sled Base<br>21.75" W x 23" D x 32" H                                                |
|                       | Sled Base Offered in Four Standard Finishes:<br>Graphite, Metallic Silver, Chrome and Satin Black                     | Swivel Base<br>20.5" W x 23" D x 31.75" H<br>Wood Legs<br>20.5" W x 23" D x 31.75" H |
|                       | Premium Finishes Also Available                                                                                       |                                                                                      |
|                       | Swivel Base Offered in Graphite, Metallic Silver,<br>Polished Aluminum and Satin Black as well as<br>Premium Finishes |                                                                                      |
|                       | Wood Legs Available in all Standard Finishes on Beech                                                                 |                                                                                      |
| TI                    | 300 lb. Weight Capacity                                                                                               |                                                                                      |
| Wood Legs             |                                                                                                                       |                                                                                      |
|                       |                                                                                                                       |                                                                                      |
|                       |                                                                                                                       |                                                                                      |