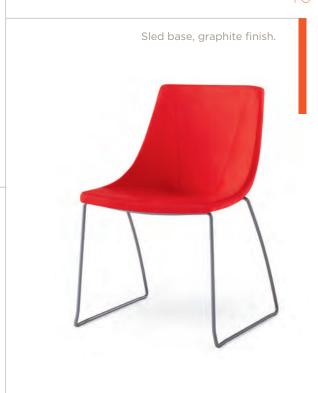

## Chirp Guest

Wood legs finished in Cocoa Beech.

Polished aluminum swivel base with self-return.

Sled base, chrome finish.

| Models                | Features                                                                                                              | Dimensions                                                                           |
|-----------------------|-----------------------------------------------------------------------------------------------------------------------|--------------------------------------------------------------------------------------|
| Sled Base Swivel Base | Three Base Options Available: Sled Base, Swivel<br>Base with Self-Return and Wood Legs                                | Sled Base<br>21.75" W x 23" D x 32" H                                                |
|                       | Sled Base Offered in Four Standard Finishes:<br>Graphite, Metallic Silver, Chrome and Satin Black                     | Swivel Base<br>20.5" W x 23" D x 31.75" H<br>Wood Legs<br>20.5" W x 23" D x 31.75" H |
|                       | Premium Finishes Also Available                                                                                       |                                                                                      |
|                       | Swivel Base Offered in Graphite, Metallic Silver,<br>Polished Aluminum and Satin Black as well as<br>Premium Finishes |                                                                                      |
|                       | Wood Legs Available in all Standard Finishes on Beech                                                                 |                                                                                      |
| TI                    | 300 lb. Weight Capacity                                                                                               |                                                                                      |
| Wood Legs             |                                                                                                                       |                                                                                      |
|                       |                                                                                                                       |                                                                                      |
|                       |                                                                                                                       |                                                                                      |