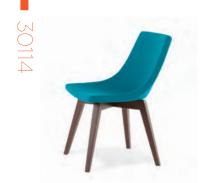

Wood legs finished in Natural Beech.

## Chirp Guest

Wood legs finished in Cocoa Beech.

Polished aluminum swivel base with self-return.

Sled base, chrome finish.

| Models                | Features                                                                                                              | Dimensions                                                                           |
|-----------------------|-----------------------------------------------------------------------------------------------------------------------|--------------------------------------------------------------------------------------|
| Sled Base Swivel Base | Three Base Options Available: Sled Base, Swivel<br>Base with Self-Return and Wood Legs                                | Sled Base<br>21.75" W x 23" D x 32" H                                                |
|                       | Sled Base Offered in Four Standard Finishes:<br>Graphite, Metallic Silver, Chrome and Satin Black                     | Swivel Base<br>20.5" W x 23" D x 31.75" H<br>Wood Legs<br>20.5" W x 23" D x 31.75" H |
|                       | Premium Finishes Also Available                                                                                       |                                                                                      |
|                       | Swivel Base Offered in Graphite, Metallic Silver,<br>Polished Aluminum and Satin Black as well as<br>Premium Finishes |                                                                                      |
|                       | Wood Legs Available in all Standard Finishes on Beech                                                                 |                                                                                      |
| TI                    | 300 lb. Weight Capacity                                                                                               |                                                                                      |
| Wood Legs             |                                                                                                                       |                                                                                      |
|                       |                                                                                                                       |                                                                                      |
|                       |                                                                                                                       |                                                                                      |