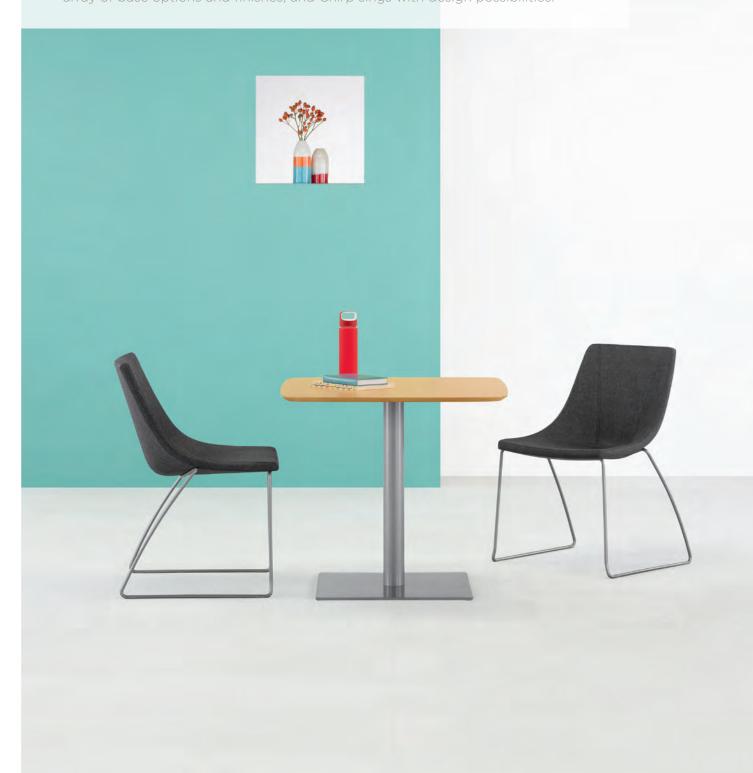

## Chirp Guest

Wood legs finished in Cocoa Beech.

Polished aluminum swivel base with self-return.

Sled base, chrome finish.

| Models                | Features                                                                                                              | Dimensions                                                                           |
|-----------------------|-----------------------------------------------------------------------------------------------------------------------|--------------------------------------------------------------------------------------|
| Sled Base Swivel Base | Three Base Options Available: Sled Base, Swivel<br>Base with Self-Return and Wood Legs                                | Sled Base<br>21.75" W x 23" D x 32" H                                                |
|                       | Sled Base Offered in Four Standard Finishes:<br>Graphite, Metallic Silver, Chrome and Satin Black                     | Swivel Base<br>20.5" W x 23" D x 31.75" H<br>Wood Legs<br>20.5" W x 23" D x 31.75" H |
|                       | Premium Finishes Also Available                                                                                       |                                                                                      |
|                       | Swivel Base Offered in Graphite, Metallic Silver,<br>Polished Aluminum and Satin Black as well as<br>Premium Finishes |                                                                                      |
|                       | Wood Legs Available in all Standard Finishes on Beech                                                                 |                                                                                      |
| TI                    | 300 lb. Weight Capacity                                                                                               |                                                                                      |
| Wood Legs             |                                                                                                                       |                                                                                      |
|                       |                                                                                                                       |                                                                                      |
|                       |                                                                                                                       |                                                                                      |

Accompanying lounge seating and stools also available.

**Encore** 800 985 8090 562 926 1969 562 926 1963 Fax www.encoreseating.com