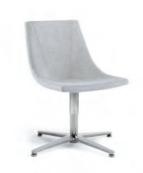

## Chirp Guest

Wood legs finished in Cocoa Beech.

Polished aluminum swivel base with self-return.

Sled base, chrome finish.

| Models                | Features                                                                                                              | Dimensions                                                                           |
|-----------------------|-----------------------------------------------------------------------------------------------------------------------|--------------------------------------------------------------------------------------|
| Sled Base Swivel Base | Three Base Options Available: Sled Base, Swivel<br>Base with Self-Return and Wood Legs                                | Sled Base<br>21.75" W x 23" D x 32" H                                                |
|                       | Sled Base Offered in Four Standard Finishes:<br>Graphite, Metallic Silver, Chrome and Satin Black                     | Swivel Base<br>20.5" W x 23" D x 31.75" H<br>Wood Legs<br>20.5" W x 23" D x 31.75" H |
|                       | Premium Finishes Also Available                                                                                       |                                                                                      |
|                       | Swivel Base Offered in Graphite, Metallic Silver,<br>Polished Aluminum and Satin Black as well as<br>Premium Finishes |                                                                                      |
|                       | Wood Legs Available in all Standard Finishes on Beech                                                                 |                                                                                      |
| TI                    | 300 lb. Weight Capacity                                                                                               |                                                                                      |
| Wood Legs             |                                                                                                                       |                                                                                      |
|                       |                                                                                                                       |                                                                                      |
|                       |                                                                                                                       |                                                                                      |