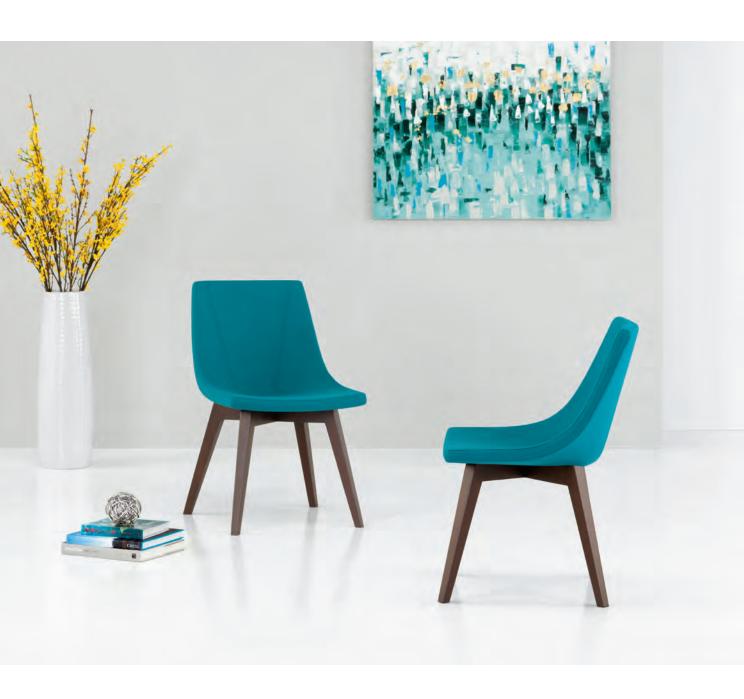

Encore

Resonating with Character and Charm from every angle, Chirp Guest makes a distinctive statement on its own or when paired with complementary lounge seating and stools. Well-crafted details such as tailored stitching and a subtly angled frame provide visual intrigue, while a contoured seat and back deliver an extra measure of comfort and support. Add to that a stylish array of base options and finishes, and Chirp sings with design possibilities.

## Chirp Guest

Wood legs finished in Cocoa Beech.

Polished aluminum swivel base with self-return.

Sled base, chrome finish.

| Models                | Features                                                                                                              | Dimensions                                                                           |
|-----------------------|-----------------------------------------------------------------------------------------------------------------------|--------------------------------------------------------------------------------------|
| Sled Base Swivel Base | Three Base Options Available: Sled Base, Swivel<br>Base with Self-Return and Wood Legs                                | Sled Base<br>21.75" W x 23" D x 32" H                                                |
|                       | Sled Base Offered in Four Standard Finishes:<br>Graphite, Metallic Silver, Chrome and Satin Black                     | Swivel Base<br>20.5" W x 23" D x 31.75" H<br>Wood Legs<br>20.5" W x 23" D x 31.75" H |
|                       | Premium Finishes Also Available                                                                                       |                                                                                      |
|                       | Swivel Base Offered in Graphite, Metallic Silver,<br>Polished Aluminum and Satin Black as well as<br>Premium Finishes |                                                                                      |
|                       | Wood Legs Available in all Standard Finishes on Beech                                                                 |                                                                                      |
| TI                    | 300 lb. Weight Capacity                                                                                               |                                                                                      |
| Wood Legs             |                                                                                                                       |                                                                                      |
|                       |                                                                                                                       |                                                                                      |
|                       |                                                                                                                       |                                                                                      |