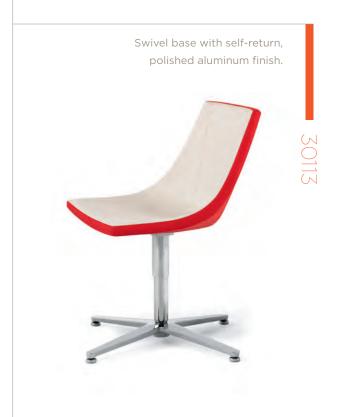

## Chirp Guest

Wood legs finished in Cocoa Beech.

Polished aluminum swivel base with self-return.

Sled base, chrome finish.

| Models                | Features                                                                                                              | Dimensions                                                                           |
|-----------------------|-----------------------------------------------------------------------------------------------------------------------|--------------------------------------------------------------------------------------|
| Sled Base Swivel Base | Three Base Options Available: Sled Base, Swivel<br>Base with Self-Return and Wood Legs                                | Sled Base<br>21.75" W x 23" D x 32" H                                                |
|                       | Sled Base Offered in Four Standard Finishes:<br>Graphite, Metallic Silver, Chrome and Satin Black                     | Swivel Base<br>20.5" W x 23" D x 31.75" H<br>Wood Legs<br>20.5" W x 23" D x 31.75" H |
|                       | Premium Finishes Also Available                                                                                       |                                                                                      |
|                       | Swivel Base Offered in Graphite, Metallic Silver,<br>Polished Aluminum and Satin Black as well as<br>Premium Finishes |                                                                                      |
|                       | Wood Legs Available in all Standard Finishes on Beech                                                                 |                                                                                      |
| TI                    | 300 lb. Weight Capacity                                                                                               |                                                                                      |
| Wood Legs             |                                                                                                                       |                                                                                      |
|                       |                                                                                                                       |                                                                                      |
|                       |                                                                                                                       |                                                                                      |