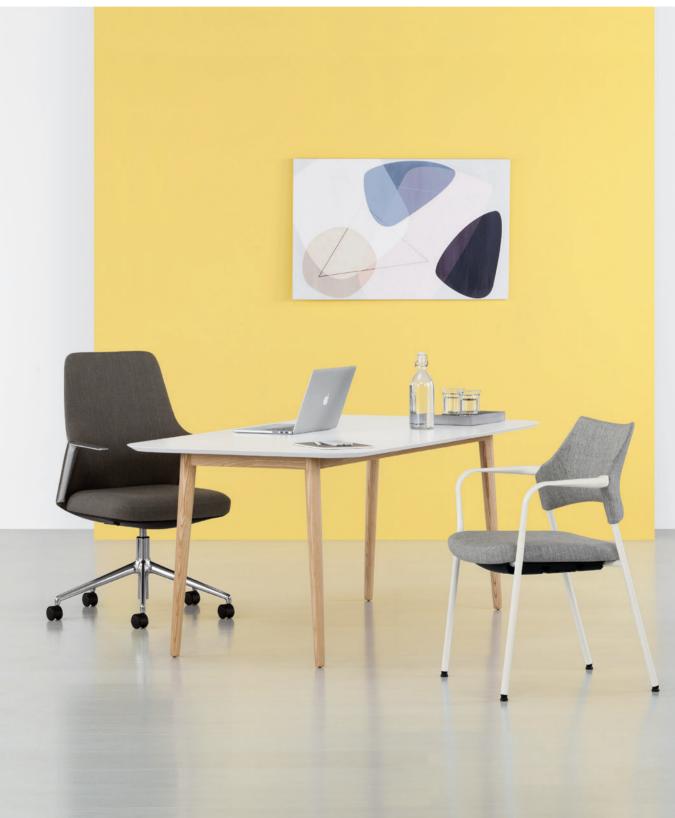

Expanding on the popular executive and task series, Faction guest models complete the collection with a Well-rounded offering of stackable, nestable and training-focused options. Available fully upholstered or in a choice of four poly-back colors, and with multiple arm selections in matching

hues, their adaptability is only surpassed by their space-saving convenience.

Accompanying executive/task seating and swivel models also available.

Designed by David Ritch and Mark Saffell of 5d Studio