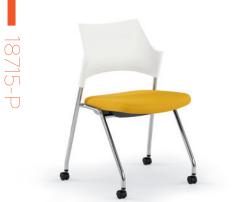

## 18725-P

Nesting and guest models stack up to 4-high from the floor with glides or casters.

Nesting chair, polypropylene back in soft grey, polished aluminum cantilever arms, chrome frame finish.

Guest model, fully upholstered, soft grey polypropylene loop arms, metallic silver frame finish, casters.