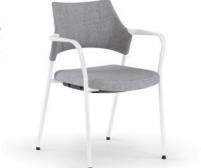

## Faction Guest

18141-U

Guest model, fully upholstered, soft white polypropylene loop arms, cotton frame finish, glides.

| Models           | Features                                                                                                                                                                                                                                                                                                                                                                                                                                                                                                                                                                                                                                                                                                          | Dimensions                                                                                                                                                                         | Poly Colors                                           |
|------------------|-------------------------------------------------------------------------------------------------------------------------------------------------------------------------------------------------------------------------------------------------------------------------------------------------------------------------------------------------------------------------------------------------------------------------------------------------------------------------------------------------------------------------------------------------------------------------------------------------------------------------------------------------------------------------------------------------------------------|------------------------------------------------------------------------------------------------------------------------------------------------------------------------------------|-------------------------------------------------------|
| Nesting<br>Guest | <ul> <li>Fully Upholstered and Polypropylene Back<br/>Models</li> <li>Guest Models Available with Metal Cantilever<br/>Arms, Polypropylene Loop Arms or Armless</li> <li>Nesting Models Available with Metal<br/>Cantilever Arms or Armless</li> <li>Metal Cantilever Arms Offered in Charcoal<br/>Grey, Metallic Silver, Polished Aluminum and<br/>Satin Black</li> <li>Premium Finishes Also Offered</li> <li>Guest Models Available with Glides or Casters</li> <li>Four Frame Finish Options: Charcoal Grey,<br/>Metallic Silver, Chrome and Satin Black</li> <li>Premium Finishes Also Available</li> <li>Arm and Armless Models Stack up to 4-High<br/>Standing</li> <li>300 lb. Weight Capacity</li> </ul> | Nesting, Arms<br>24.75" W x 22" D x 33" H<br>Nesting, Armless<br>20.75" W x 22" D x 33" H<br>Guest, Arms<br>24.75" W x 22" D x 33" H<br>Guest, Armless<br>20.75" W x 22" D x 33" H | Studio White<br>Soft Grey<br>Charcoal<br>Simply Black |