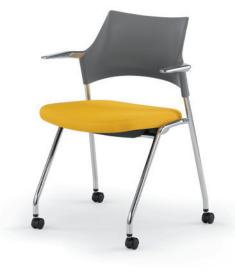

## 18725-P

Nesting and guest models stack up to 4-high from the floor with glides or casters.

Nesting chair, polypropylene back in soft grey, polished aluminum cantilever arms, chrome frame finish.

Guest model, fully upholstered, soft grey polypropylene loop arms, metallic silver frame finish, casters.