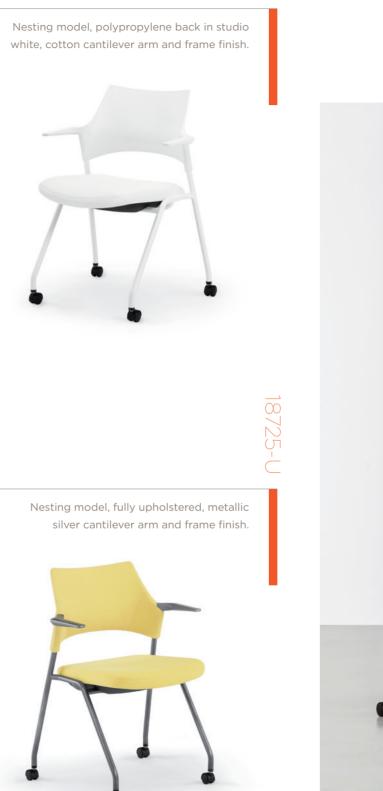

## 18725-P

Nesting and guest models stack up to 4-high from the floor with glides or casters.

Nesting chair, polypropylene back in soft grey, polished aluminum cantilever arms, chrome frame finish.

Guest model, fully upholstered, soft grey polypropylene loop arms, metallic silver frame finish, casters.

## Faction Guest

18141-U

Guest model, fully upholstered, soft white polypropylene loop arms, cotton frame finish, glides.

| Models           | Features                                                                                                                                                                                                                                                                                                                                                                                                                                                                                                                                                                                                                                                                                                          | Dimensions                                                                                                                                                                         | Poly Colors                                           |
|------------------|-------------------------------------------------------------------------------------------------------------------------------------------------------------------------------------------------------------------------------------------------------------------------------------------------------------------------------------------------------------------------------------------------------------------------------------------------------------------------------------------------------------------------------------------------------------------------------------------------------------------------------------------------------------------------------------------------------------------|------------------------------------------------------------------------------------------------------------------------------------------------------------------------------------|-------------------------------------------------------|
| Nesting<br>Guest | <ul> <li>Fully Upholstered and Polypropylene Back<br/>Models</li> <li>Guest Models Available with Metal Cantilever<br/>Arms, Polypropylene Loop Arms or Armless</li> <li>Nesting Models Available with Metal<br/>Cantilever Arms or Armless</li> <li>Metal Cantilever Arms Offered in Charcoal<br/>Grey, Metallic Silver, Polished Aluminum and<br/>Satin Black</li> <li>Premium Finishes Also Offered</li> <li>Guest Models Available with Glides or Casters</li> <li>Four Frame Finish Options: Charcoal Grey,<br/>Metallic Silver, Chrome and Satin Black</li> <li>Premium Finishes Also Available</li> <li>Arm and Armless Models Stack up to 4-High<br/>Standing</li> <li>300 lb. Weight Capacity</li> </ul> | Nesting, Arms<br>24.75" W x 22" D x 33" H<br>Nesting, Armless<br>20.75" W x 22" D x 33" H<br>Guest, Arms<br>24.75" W x 22" D x 33" H<br>Guest, Armless<br>20.75" W x 22" D x 33" H | Studio White<br>Soft Grey<br>Charcoal<br>Simply Black |