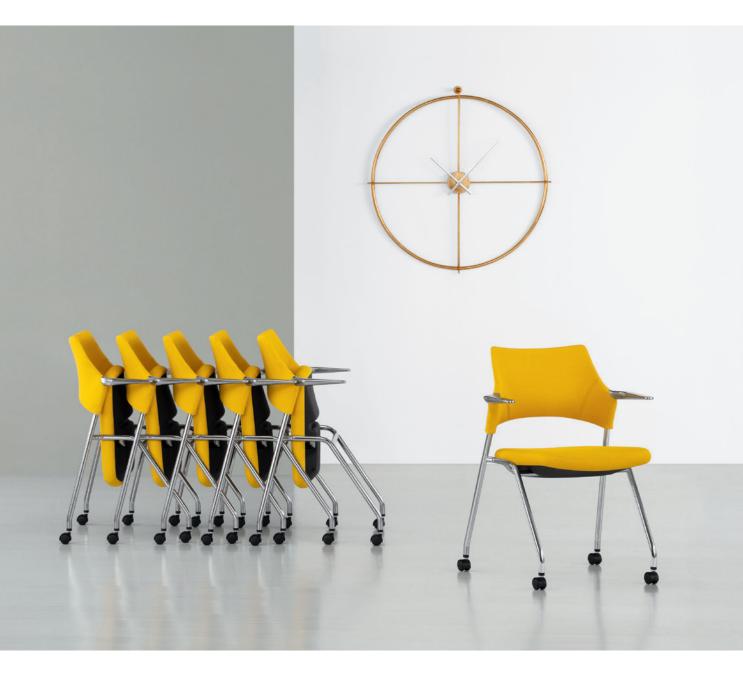

Expanding on the popular executive and task series, Faction guest models complete the collection with a Well-rounded offering of stackable, nestable and training-focused options. Available fully upholstered or in a choice of four poly-back colors, and with multiple arm selections in matching

hues, their adaptability is only surpassed by their space-saving convenience.

## 18725-P

Nesting and guest models stack up to 4-high from the floor with glides or casters.

Nesting chair, polypropylene back in soft grey, polished aluminum cantilever arms, chrome frame finish.

Guest model, fully upholstered, soft grey polypropylene loop arms, metallic silver frame finish, casters.