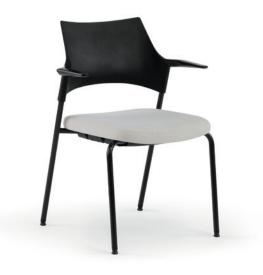

Guest model, simply black polypropylene back, satin black cantilever arm and frame finish, glides.