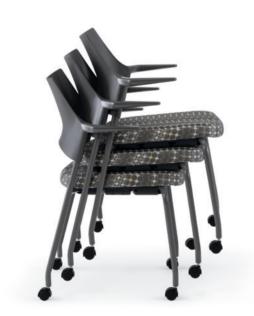

## 18725-P

Nesting and guest models stack up to 4-high from the floor with glides or casters.

Nesting chair, polypropylene back in soft grey, polished aluminum cantilever arms, chrome frame finish.

Guest model, fully upholstered, soft grey polypropylene loop arms, metallic silver frame finish, casters.