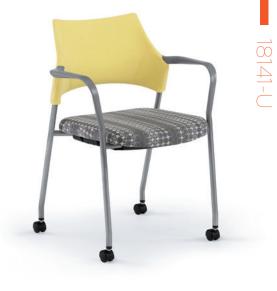

## Faction Guest

18141-U

Guest model, fully upholstered, soft white polypropylene loop arms, cotton frame finish, glides.

| Models           | Features                                                                                                                                                                                                                                                                                                                                                                                                                                                                                                                                                                                                                                                                                                          | Dimensions                                                                                                                                                                         | Poly Colors                                           |
|------------------|-------------------------------------------------------------------------------------------------------------------------------------------------------------------------------------------------------------------------------------------------------------------------------------------------------------------------------------------------------------------------------------------------------------------------------------------------------------------------------------------------------------------------------------------------------------------------------------------------------------------------------------------------------------------------------------------------------------------|------------------------------------------------------------------------------------------------------------------------------------------------------------------------------------|-------------------------------------------------------|
| Nesting<br>Guest | <ul> <li>Fully Upholstered and Polypropylene Back<br/>Models</li> <li>Guest Models Available with Metal Cantilever<br/>Arms, Polypropylene Loop Arms or Armless</li> <li>Nesting Models Available with Metal<br/>Cantilever Arms or Armless</li> <li>Metal Cantilever Arms Offered in Charcoal<br/>Grey, Metallic Silver, Polished Aluminum and<br/>Satin Black</li> <li>Premium Finishes Also Offered</li> <li>Guest Models Available with Glides or Casters</li> <li>Four Frame Finish Options: Charcoal Grey,<br/>Metallic Silver, Chrome and Satin Black</li> <li>Premium Finishes Also Available</li> <li>Arm and Armless Models Stack up to 4-High<br/>Standing</li> <li>300 lb. Weight Capacity</li> </ul> | Nesting, Arms<br>24.75" W x 22" D x 33" H<br>Nesting, Armless<br>20.75" W x 22" D x 33" H<br>Guest, Arms<br>24.75" W x 22" D x 33" H<br>Guest, Armless<br>20.75" W x 22" D x 33" H | Studio White<br>Soft Grey<br>Charcoal<br>Simply Black |