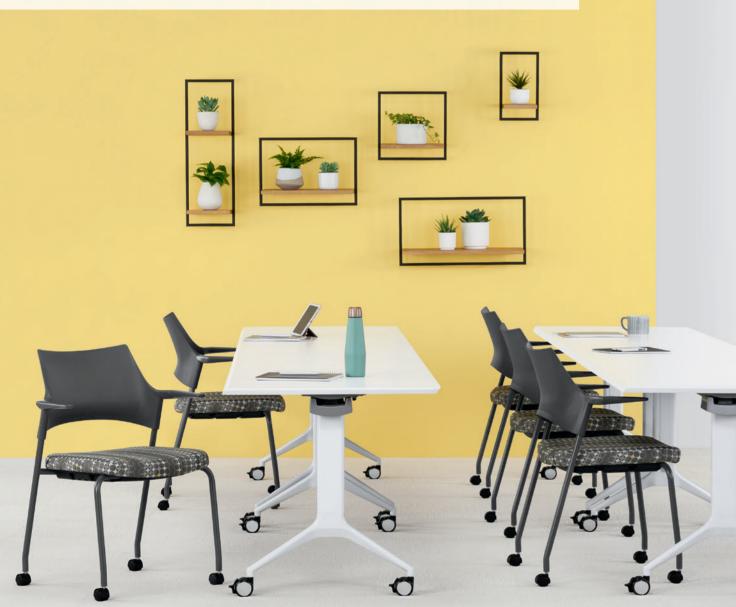

Expanding on the popular executive and task series, Faction guest models complete the collection with a Well-rounded offering of stackable, nestable and training-focused options. Available fully upholstered or in a choice of four poly-back colors, and with multiple arm selections in matching

hues, their adaptability is only surpassed by their space-saving convenience.