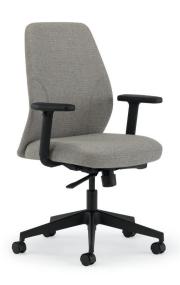

812-

Mid-back executive model, cantilever arms, black nylon base.

18,4-

Mid-back executive model, loop arms, polished aluminum base.

High back executive model, cantilever arms, polished aluminum base.

Task model, adjustable t-arms, black nylon base.

High back executive model, loop arms, polished aluminum base.

Mid-back executive model, cantilever arms, polished aluminum base.

812-M

Mid-back executive model, cantilever arms, polished aluminum base.

Task model, adjustable t-arms, polished aluminum base.

| Models                                        | Features                                                                                                                                                                                                                                                                        | Dimensions                                                                                                                                                                                                                                                                            |
|-----------------------------------------------|---------------------------------------------------------------------------------------------------------------------------------------------------------------------------------------------------------------------------------------------------------------------------------|---------------------------------------------------------------------------------------------------------------------------------------------------------------------------------------------------------------------------------------------------------------------------------------|
| Mid-Back Executive  High Back Executive  Task | Mid and High Back Executive Models Polished Aluminum Cantilever Arm and Loop Arm Options Adjustable T-Arm with Black or Chrome Trim Detail Offered on Task Models Fixed Back Height Two Mechanism Choices Black Nylon or Polished Aluminum Base Options 300 lb. Weight Capacity | Mid-Back Executive Cantilever Arm 23.5" W x 23" D x 38.5" - 42.5" H Loop Arm 23" W x 23" D x 38.5" - 42.5" H  High Back Executive Cantilever Arm 23.5" W x 23" D x 45.5" - 49.5" H Loop Arm 23" W x 23" D x 45.5" - 49.5" H  Task Adjustable T-Arm 27.75" W x 23" D x 38.5" - 42.5" H |