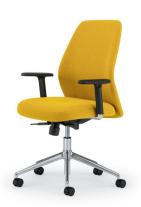

812-

Mid-back executive model, cantilever arms, black nylon base.

18,4-

Mid-back executive model, loop arms, polished aluminum base.

High back executive model, cantilever arms, polished aluminum base.

Task model, adjustable t-arms, black nylon base.