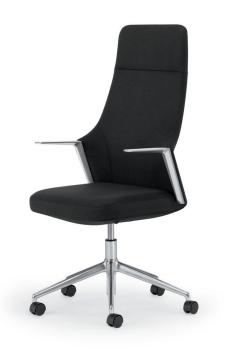

812-

Mid-back executive model, cantilever arms, black nylon base.

18,4-

Mid-back executive model, loop arms, polished aluminum base.

High back executive model, cantilever arms, polished aluminum base.

Task model, adjustable t-arms, black nylon base.

High back executive model, loop arms, polished aluminum base.

Mid-back executive model, cantilever arms, polished aluminum base.

812-M

Mid-back executive model, cantilever arms, polished aluminum base.

Task model, adjustable t-arms, polished aluminum base.

| Models                                        | Features                                                                                                                                                                                                                                                                        | Dimensions                                                                                                                                                                                                                                                                            |
|-----------------------------------------------|---------------------------------------------------------------------------------------------------------------------------------------------------------------------------------------------------------------------------------------------------------------------------------|---------------------------------------------------------------------------------------------------------------------------------------------------------------------------------------------------------------------------------------------------------------------------------------|
| Mid-Back Executive  High Back Executive  Task | Mid and High Back Executive Models Polished Aluminum Cantilever Arm and Loop Arm Options Adjustable T-Arm with Black or Chrome Trim Detail Offered on Task Models Fixed Back Height Two Mechanism Choices Black Nylon or Polished Aluminum Base Options 300 lb. Weight Capacity | Mid-Back Executive Cantilever Arm 23.5" W x 23" D x 38.5" - 42.5" H Loop Arm 23" W x 23" D x 38.5" - 42.5" H  High Back Executive Cantilever Arm 23.5" W x 23" D x 45.5" - 49.5" H Loop Arm 23" W x 23" D x 45.5" - 49.5" H  Task Adjustable T-Arm 27.75" W x 23" D x 38.5" - 42.5" H |