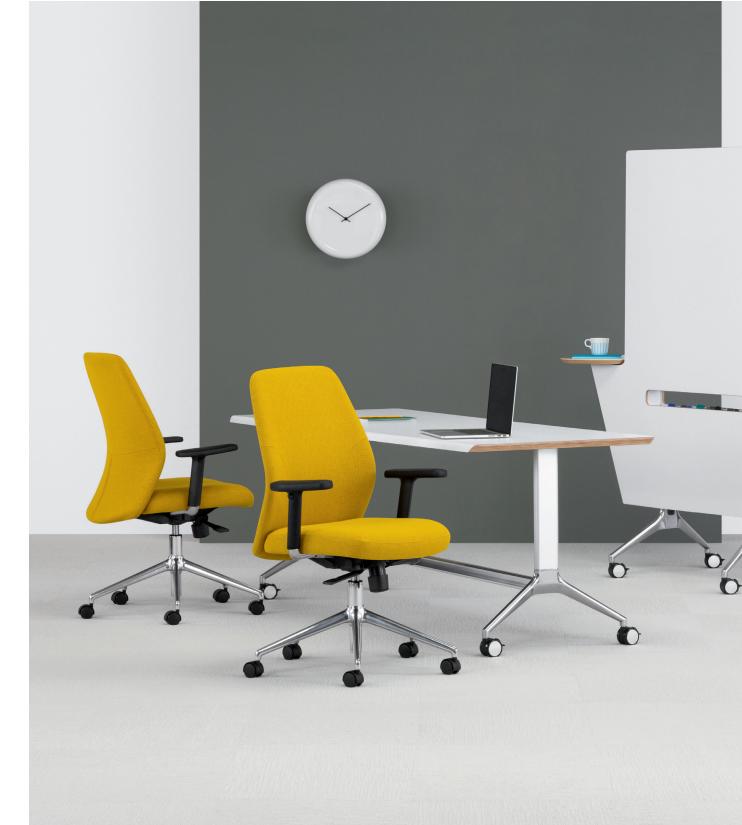

812-

Mid-back executive model, cantilever arms, black nylon base.

18,4-

Mid-back executive model, loop arms, polished aluminum base.

High back executive model, cantilever arms, polished aluminum base.

Task model, adjustable t-arms, black nylon base.

High back executive model, loop arms, polished aluminum base.

Mid-back executive model, cantilever arms, polished aluminum base.

812-M

Mid-back executive model, cantilever arms, polished aluminum base.

Task model, adjustable t-arms, polished aluminum base.

| Models                                        | Features                                                                                                                                                                                                                                                                        | Dimensions                                                                                                                                                                                                                                                                            |
|-----------------------------------------------|---------------------------------------------------------------------------------------------------------------------------------------------------------------------------------------------------------------------------------------------------------------------------------|---------------------------------------------------------------------------------------------------------------------------------------------------------------------------------------------------------------------------------------------------------------------------------------|
| Mid-Back Executive  High Back Executive  Task | Mid and High Back Executive Models Polished Aluminum Cantilever Arm and Loop Arm Options Adjustable T-Arm with Black or Chrome Trim Detail Offered on Task Models Fixed Back Height Two Mechanism Choices Black Nylon or Polished Aluminum Base Options 300 lb. Weight Capacity | Mid-Back Executive Cantilever Arm 23.5" W x 23" D x 38.5" - 42.5" H Loop Arm 23" W x 23" D x 38.5" - 42.5" H  High Back Executive Cantilever Arm 23.5" W x 23" D x 45.5" - 49.5" H Loop Arm 23" W x 23" D x 45.5" - 49.5" H  Task Adjustable T-Arm 27.75" W x 23" D x 38.5" - 42.5" H |