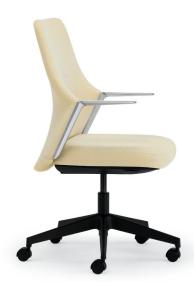

812-

Mid-back executive model, cantilever arms, black nylon base.

18,4-

Mid-back executive model, loop arms, polished aluminum base.

High back executive model, cantilever arms, polished aluminum base.

Task model, adjustable t-arms, black nylon base.