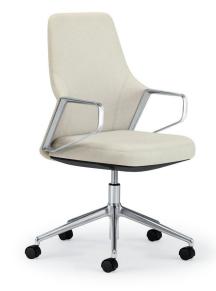

High back executive model, loop arms, polished aluminum base.

Mid-back executive model, cantilever arms, polished aluminum base.

812-M

Mid-back executive model, cantilever arms, polished aluminum base.

Task model, adjustable t-arms, polished aluminum base.