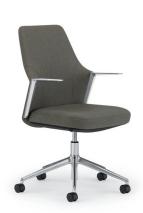

High back executive model, loop arms, polished aluminum base.

Mid-back executive model, cantilever arms, polished aluminum base.

812-M

Mid-back executive model, cantilever arms, polished aluminum base.

Task model, adjustable t-arms, polished aluminum base.