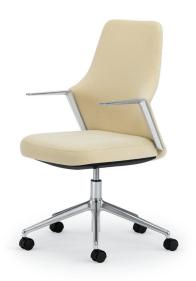

**Encore** 

scene with sporty design elements, a user-friendly weight-activated mechanism and an impressive lineup of arm styles and back height options. Its sculpted back effortlessly bends and curves to integrate seamlessly with the arms, creating one

High back executive model, loop arms, polished aluminum base.

Mid-back executive model, cantilever arms, polished aluminum base.

812-M

Mid-back executive model, cantilever arms, polished aluminum base.

Task model, adjustable t-arms, polished aluminum base.