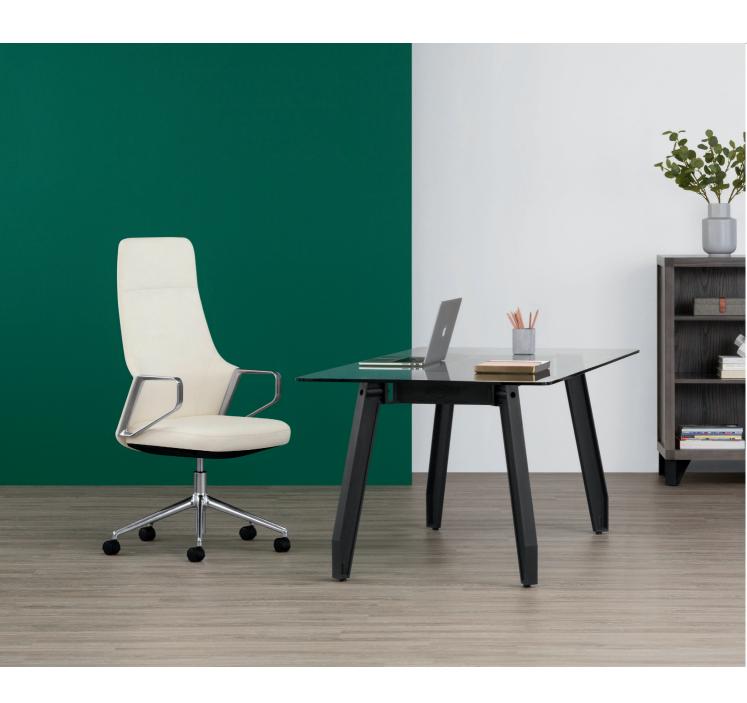

**Encore** 

scene with sporty design elements, a user-friendly weight-activated mechanism and an impressive lineup of arm styles and back height options. Its sculpted back effortlessly bends and curves to integrate seamlessly with the arms, creating one

High back executive model, loop arms, polished aluminum base.

Mid-back executive model, cantilever arms, polished aluminum base.

812-M

Mid-back executive model, cantilever arms, polished aluminum base.

Task model, adjustable t-arms, polished aluminum base.