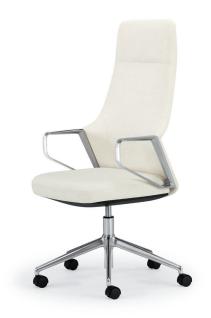

812-

Mid-back executive model, cantilever arms, black nylon base.

18,4-

Mid-back executive model, loop arms, polished aluminum base.

High back executive model, cantilever arms, polished aluminum base.

Task model, adjustable t-arms, black nylon base.

High back executive model, loop arms, polished aluminum base.

Mid-back executive model, cantilever arms, polished aluminum base.

812-M

Mid-back executive model, cantilever arms, polished aluminum base.

Task model, adjustable t-arms, polished aluminum base.

| Models                                        | Features                                                                                                                                                                                                                                                                        | Dimensions                                                                                                                                                                                                                                                                            |
|-----------------------------------------------|---------------------------------------------------------------------------------------------------------------------------------------------------------------------------------------------------------------------------------------------------------------------------------|---------------------------------------------------------------------------------------------------------------------------------------------------------------------------------------------------------------------------------------------------------------------------------------|
| Mid-Back Executive  High Back Executive  Task | Mid and High Back Executive Models Polished Aluminum Cantilever Arm and Loop Arm Options Adjustable T-Arm with Black or Chrome Trim Detail Offered on Task Models Fixed Back Height Two Mechanism Choices Black Nylon or Polished Aluminum Base Options 300 lb. Weight Capacity | Mid-Back Executive Cantilever Arm 23.5" W x 23" D x 38.5" - 42.5" H Loop Arm 23" W x 23" D x 38.5" - 42.5" H  High Back Executive Cantilever Arm 23.5" W x 23" D x 45.5" - 49.5" H Loop Arm 23" W x 23" D x 45.5" - 49.5" H  Task Adjustable T-Arm 27.75" W x 23" D x 38.5" - 42.5" H |