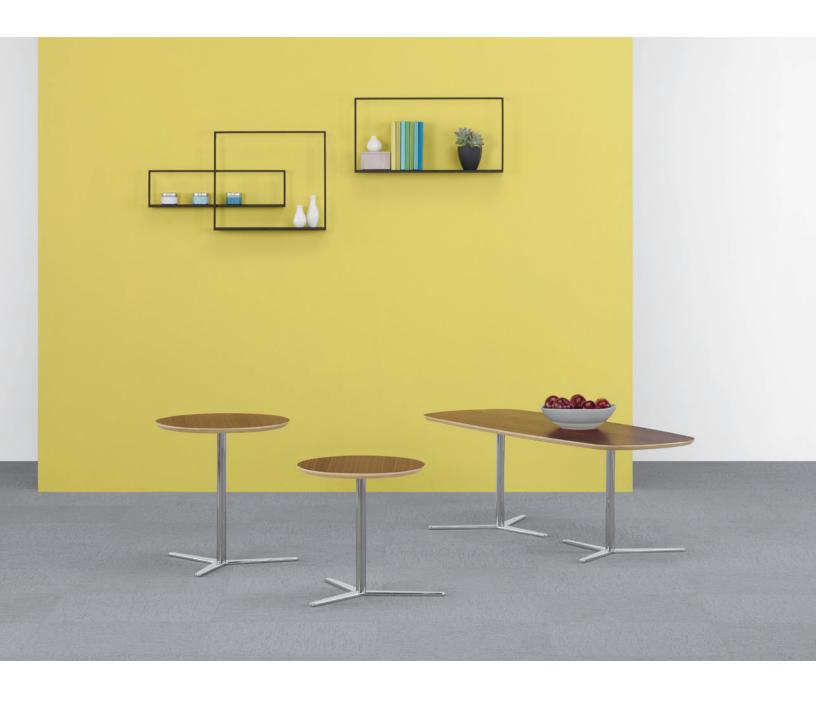

## Particles Occasional Tables

18" round table, 16" height, laminate top, metallic silver base finish.

| Models      | Features                                                                                                                                                                                                                                        | Dimensions                                                                                                               |
|-------------|-------------------------------------------------------------------------------------------------------------------------------------------------------------------------------------------------------------------------------------------------|--------------------------------------------------------------------------------------------------------------------------|
| Rectangular | Tops Available in Veneer, Laminate and Solid Surface Selections Beech, White Oak and Walnut Wood Species Offered Base Available in Four Standard Finishes: Metallic Silver, Graphite, Satin Black and Chrome Premium Base Finishes Also Offered | Rectangular Table 48" W x 20" D x 16" H  Round Table 16" Dia. x 16" H 16" Dia. x 19" H 18" Dia. x 16" H 18" Dia. x 19" H |

Accompanying modular benches, modular tables and pull-up tables also available.

Designed by Christopher Panichella